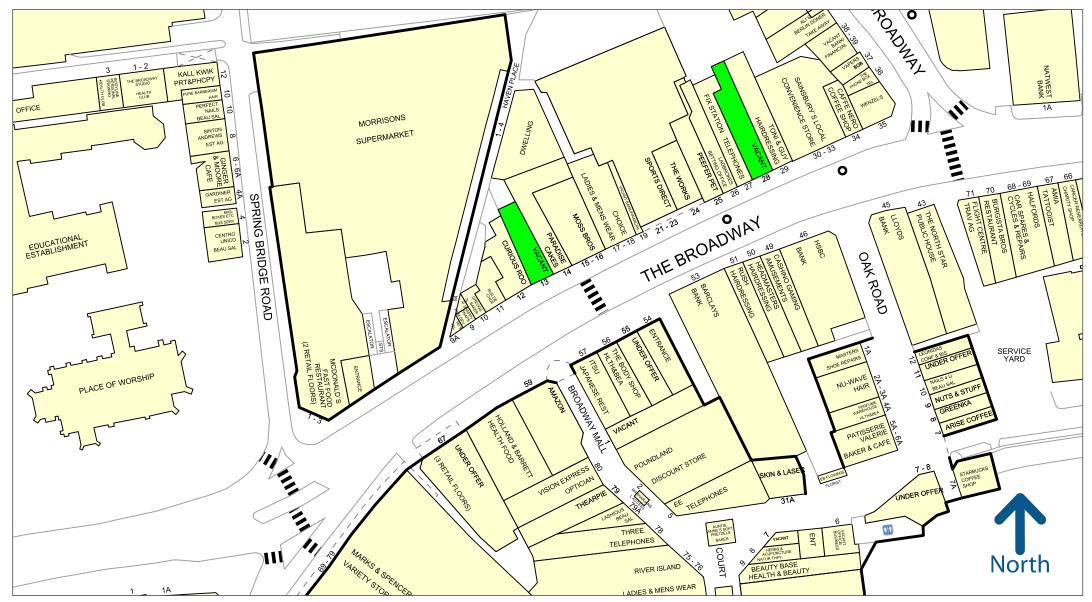

#### Description

The properties are situated on The Broadway. The properties are located opposite the Ealing Broadway scheme which benefits from occupiers such as **Tesco**, **Next**, **H&M**, **JD** and **Decathlon** with leisure offer provided by **Wagamama**, **Turtle Bay**, **Bread Street Café** and **Loungers**.

Ealing Broadway underground and train station is a 3 minute walk away with the Elizabeth Line opening May 2022 and giving even greater connectivity.

Nearby occupiers include **Moss Bros, Greggs** and **Sports Direct.** Please refer to the attached copy of the street traders plan for further details.

#### <u>Unit 13</u>

| Basement                                | 774 sq. ft.                           | (72 sq. m)                        |
|-----------------------------------------|---------------------------------------|-----------------------------------|
| Ground Floor                            | 1,099 sq. ft.                         | (102 sq. m)                       |
| First Floor                             | 654 sq. ft.                           | (61 sq. m)                        |
| Total                                   | <b>2,527 sq. ft.</b>                  | <b>(274 sq. m)</b>                |
| <u>Unit 28</u><br>Ground Floor<br>Total | 1,777 sq. ft.<br><b>1,777 sq. ft.</b> | (165 sq. m)<br><b>(165 sq. m)</b> |