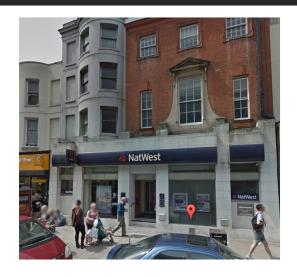

## 41 LONDON ROAD

### Description

The property is mid-terrace in an established retail parade and is laid out over the basement and ground floors, with some additional toilet facilities on part of the first floor. The rest of the first floor and the second/third floor are residential and not within the bank's lease. There are 6 parking spaces demised to the bank at the rear of the premises.

NB: The bank will be retaining an ATM within the frontage.

**Ground Floor** 2,703 sq. ft. (251.17 sq. m) **Basement** 397 sq. ft. (36.9 sq. m)

First Floor Toilets Only

Total 3,100 sq. ft. (288.07 sq. m)