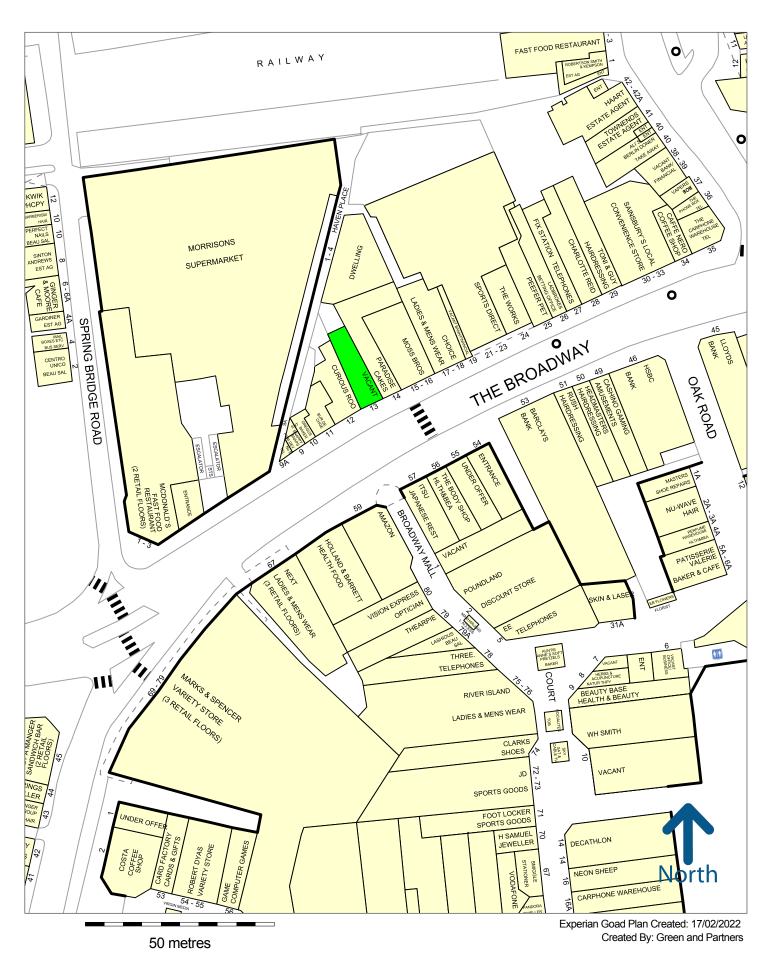

# **Description**

The property is situated on The Broadway and is arranged over basement ground and first floors. The unit forms part of the strong performing Ealing Broadway which offers a diverse range of retailers and restaurants and has an estimated annual footfall of 16 million. Occupiers in the scheme include Tesco, Next, H&M, JD and Decathlon with leisure offer provided by Wagamama, Turtle Bay, Bread Street Café and Loungers.

Ealing Broadway underground and train station is a 3 minute walk away. Nearby occupiers include **Moss Bros** and **Sports Direct.**Please refer to the attached copy of the street traders plan for further details.