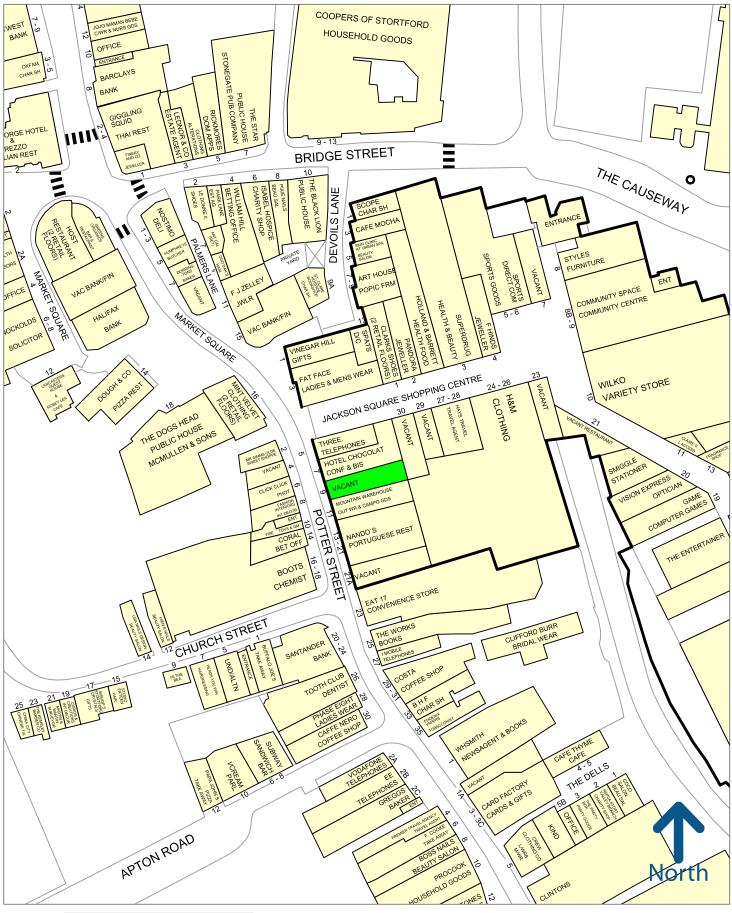

# 9 POTTER STREET JACKSON SQUARE SHOPPING CENTRE

The unit is situated adjacent to **Hotel Chocolat** and **Mountain Warehouse** while being close to **Nando's**, **Fat Face**, **Vinegar Hill**, **Eat 17** and **Boots**.

Please refer to the attached copy of the street traders plan for further details.