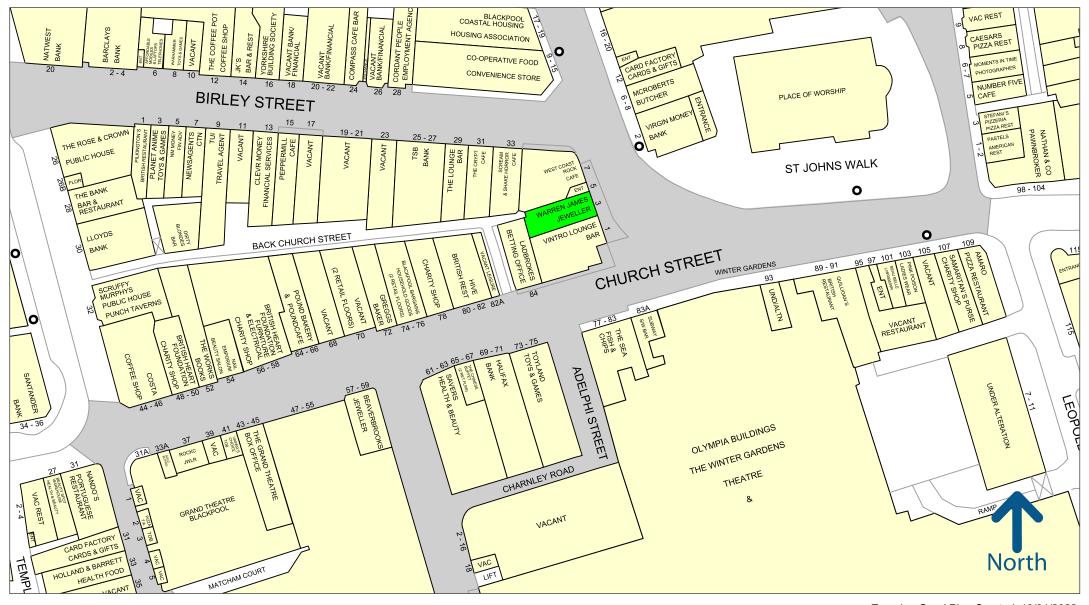

Other notable occupiers nearby include Nando's, Co-op, Greggs and Beaverbrooks.

Please refer to the attached copy of the street traders plan for further details.