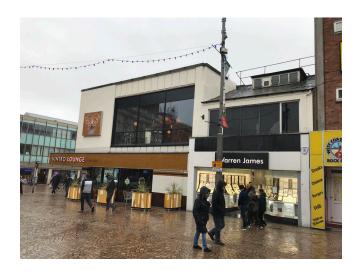

Unique opportunity to occupy a prominent retail unit fronting the main Church Street Square, adjacent to the New Vintro Lounge and opposite The Winter Gardens entertainment/conference centre and parking facilities. Very busy trading pitch with potential for outside seating on the square subject to necessary consents. Low rateable value.

Other notable occupiers nearby include Nando's, Co-op, Greggs and Beaverbrooks.

Please refer to the attached copy of the street traders plan for further details.