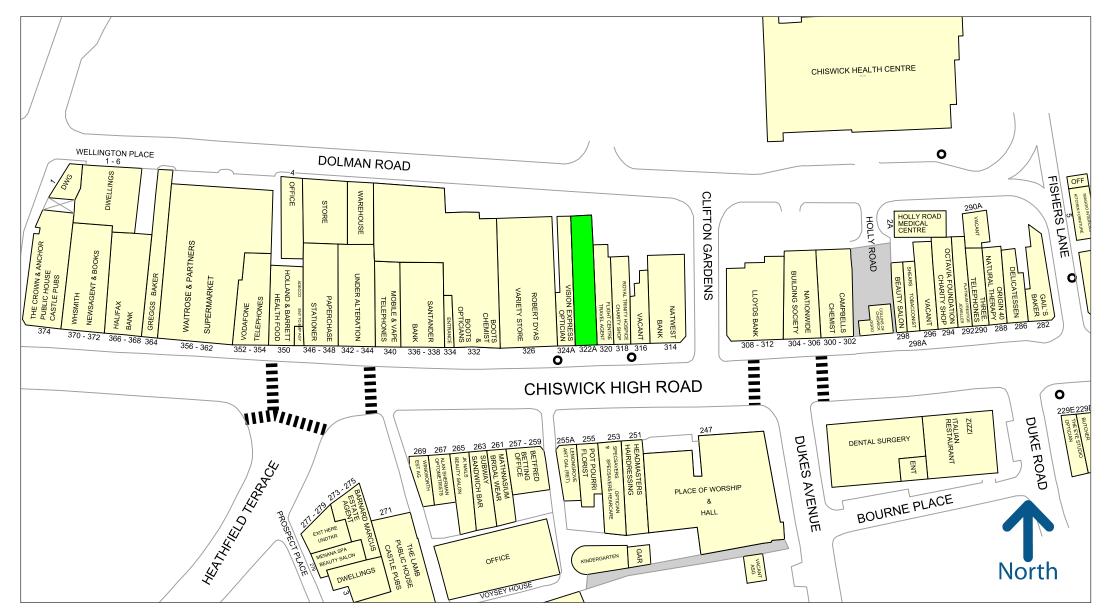

#### Description

Chiswick is a highly affluent suburb with a village feel located some 6 miles from Central London.

The property is located within the heart of Chiswick on the north side of Chiswick High Road. Nearby occupiers include **Waitrose, Boots The Chemist, WH Smith, Vision Express,** Little Dobbies and Robert Dyas.

experian.

Chiswick

Experian Goad Plan Created: 25/01/2022 Created By: Green and Partners

For more information on our products and services: www.experian.co.uk/goad | goad.sales@uk.experian.com | 0845 601 6011