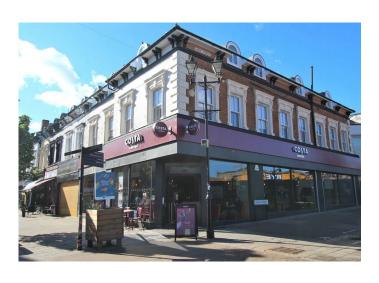

The subject property is situated in a prominent location on the pedestrianised Union Street with return frontage onto Wellington Street. Nearby occupiers include Lidl, Greggs, Savers, CEX, Subway and McDonalds. Aldershot benefits from a good mix of independent retailers. Union Street is undergoing significant regeneration which will bring 100 new homes, 128 student units and a new flexible retail and commercial space under the Union Yards scheme.