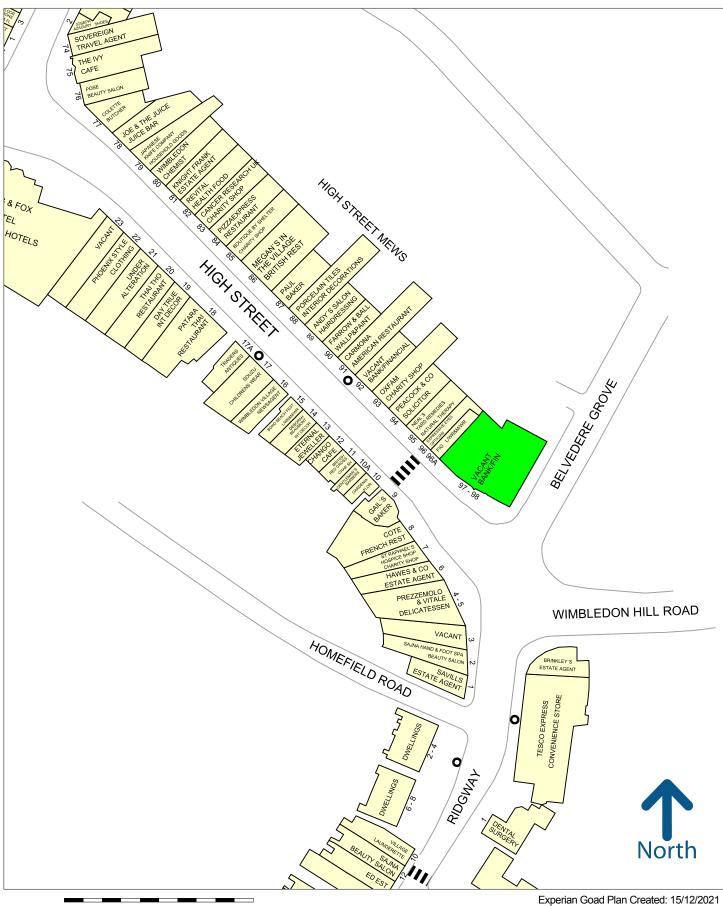

Nearby occupiers include Hawes & Co Estate Agent, Nordic Style Furniture, Village Florist and Expressive Eyes Optician.

Please refer to the attached copy of the street traders plan for further details.