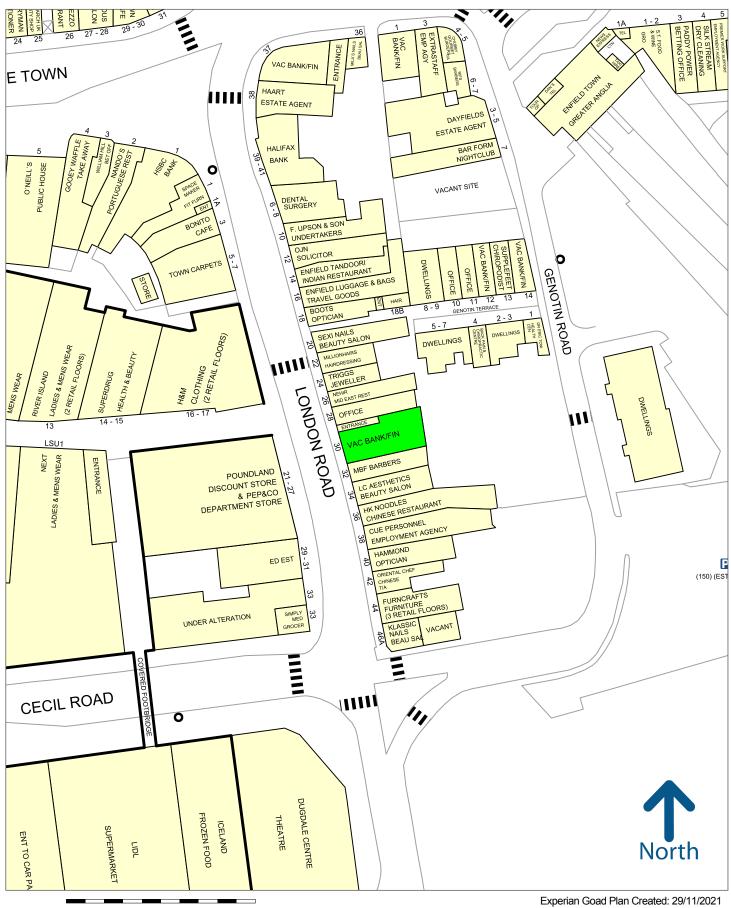

The subject property is located opposite the Palace Gardens Shopping Centre, on London Road (A105), a busy arterial road which dissects Enfield Town Centre and generates a high traffic flow.

Please refer to the attached copy of the street traders plan for further details.

Map data

50 metres

Copyright and confidentiality Experian, 2020. © Crown copyright and database rights 2020. OS 100019885

Experian Goad Plan Created: 29/11/2021 Created By: Green and Partners

For more information on our products and services: www.experian.co.uk/goad | goad.sales@uk.experian.com | 0845 601 6011