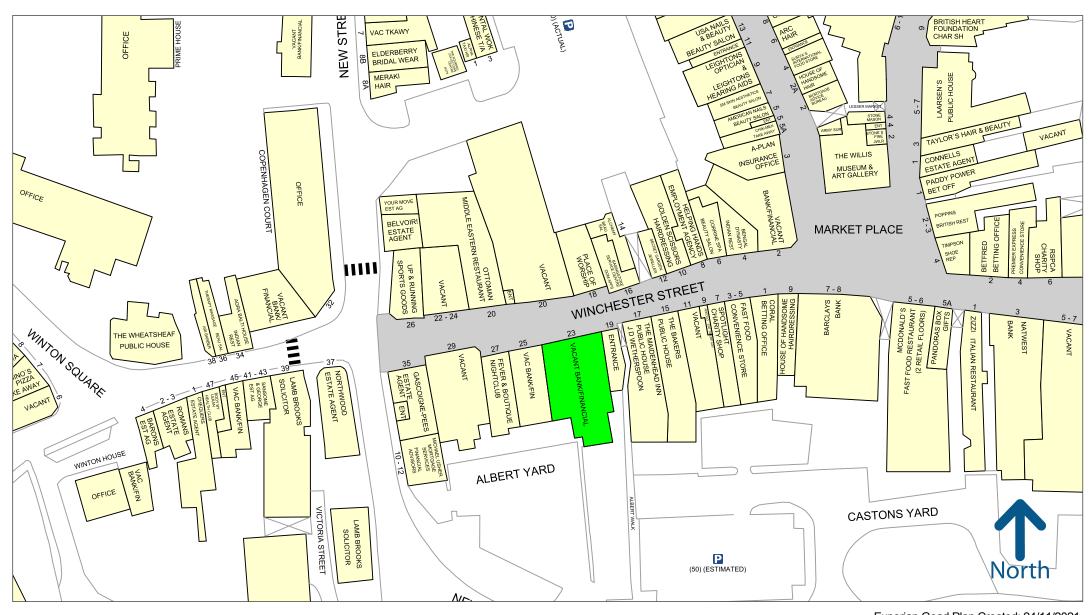

The area comprises a mix of independent and national retailers including the Maidenhead Inn, McDonalds, Up & Running, Zizzi's and Fever & Boutique.

Please refer to the attached copy of the street traders plan for further details.