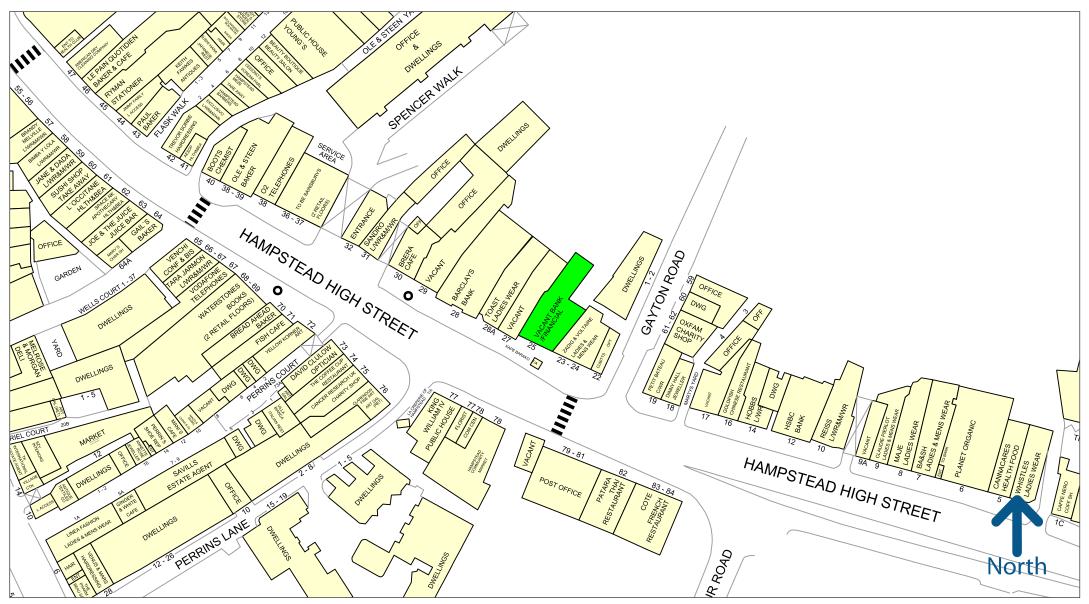

## Description

The subject property is located in Hampstead, northwest of London, in the borough of Camden. It is located 0.1 mile from Hampstead Underground Station which is served by the Northern Line, and 0.5 miles west of Hampstead Heath Station which is served by London Overground services. Nearby occupiers include Barclays, HSBC, Kurt Geiger, 02, Vodafone and a number of independent retailers.

50 metres

Copyright and confidentiality Experian, 2020.  $\ensuremath{\mathbb{C}}$  Crown copyright and database rights 2020. OS 100019885

Experian Goad Plan Created: 06/12/2021 Created By: Green and Partners