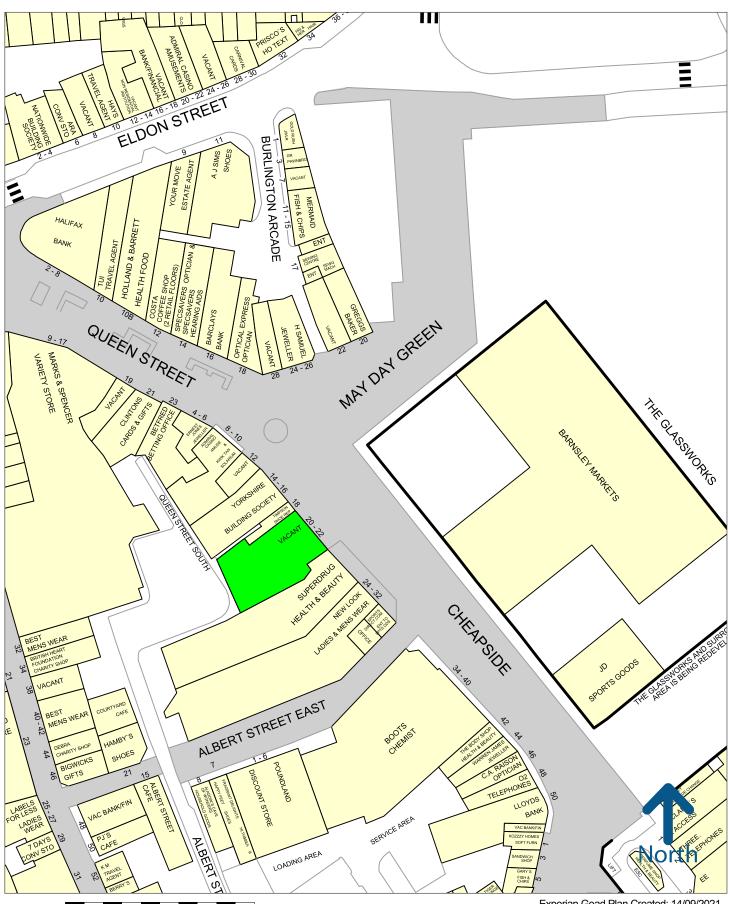

The property occupies an excellent trading location on the western side of the pedestrianised Cheapside, at its junction with Queen Street in the heart of the town centre. The property comprises a large, well configured double-fronted shop.

green&partners

Map data

50 metres

Copyright and confidentiality Experian, 2020. © Crown copyright and database rights 2020. OS 100019885

Experian Goad Plan Created: 14/09/2021 Created By: Green and Partners