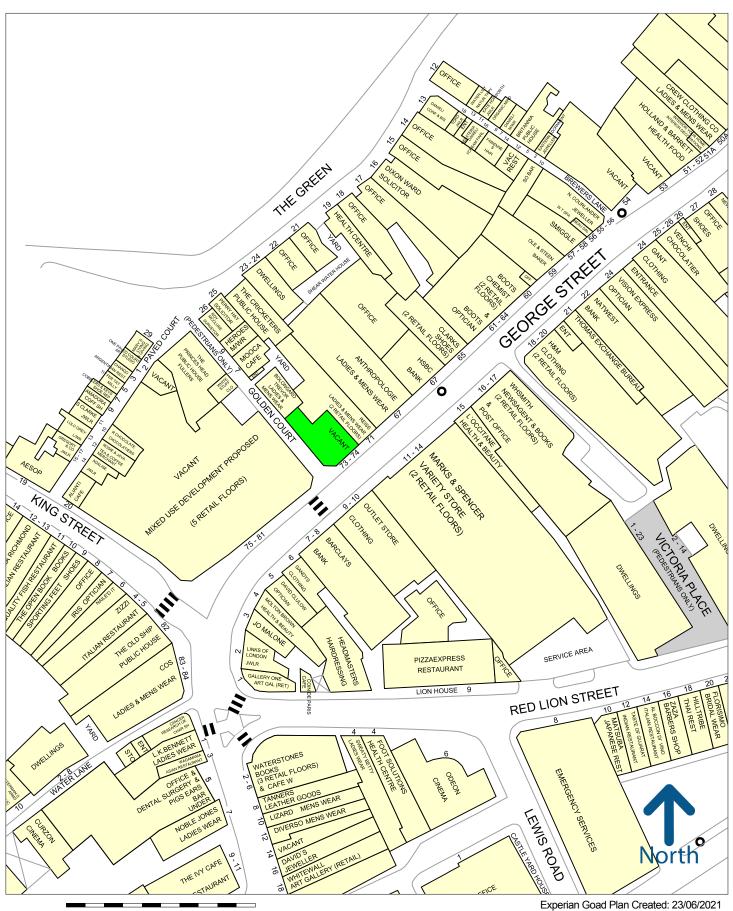

#### Description

The property is located in the centre of Richmond on the northern side of George Street. The property adjoins **Reiss** and is adjacent to the former **House of Fraser** which is to be redeveloped to provide a mix of new offices, retail and leisure. Retailers in the immediate vicinity include **M&S**, **Tesco**, and **Anthropologie**.

Richmond Rail and Underground Station is within easy walking distance.

Please refer to the attached copy of the street traders plan for further details.