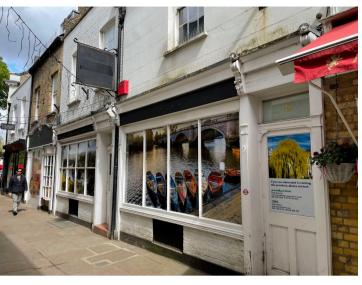

# **Description**

Situated in Central Richmond Upon Thames, just off George Street, Paved Court is a charming pedestrian thoroughfare between King Street and Richmond Green. Paved Court in home to aspirational national and independent retailers and cafes including Aesop, Toast, L'Assaggino, Aliante Café and Rosie & Java.

## **Description**

The unit provides a double-fronted, two storey retail unit with 9.7m shop frontage to Paved Court. The newly configured space will provide ground floor sales, storage or event space. The first floor has the ability to be opened up to provide double-height.