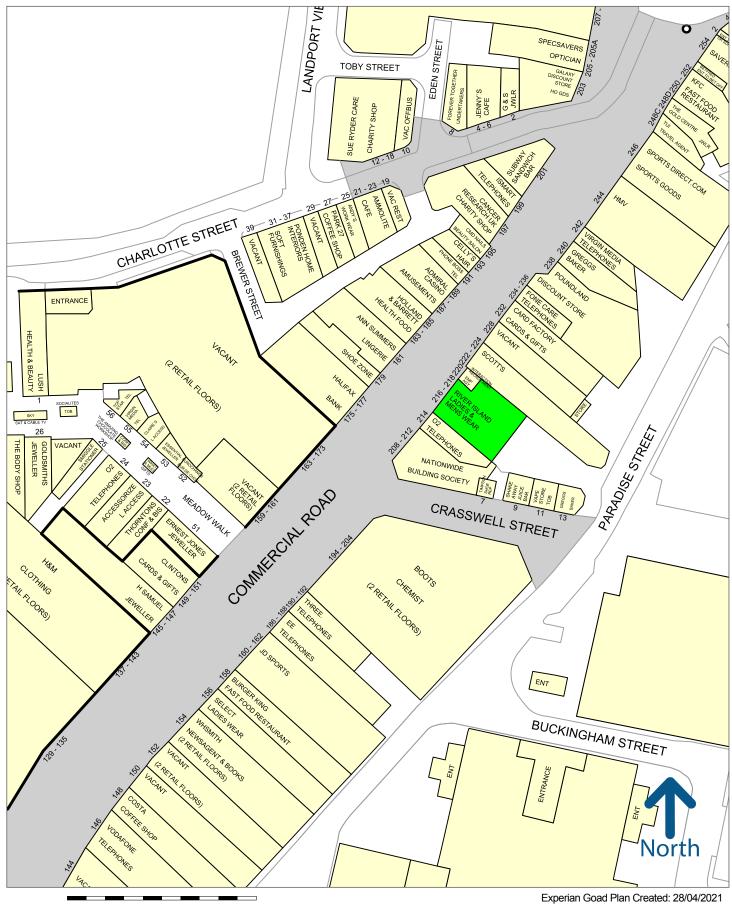

An extract from the street plan is attached upon which the property has been highlighted.