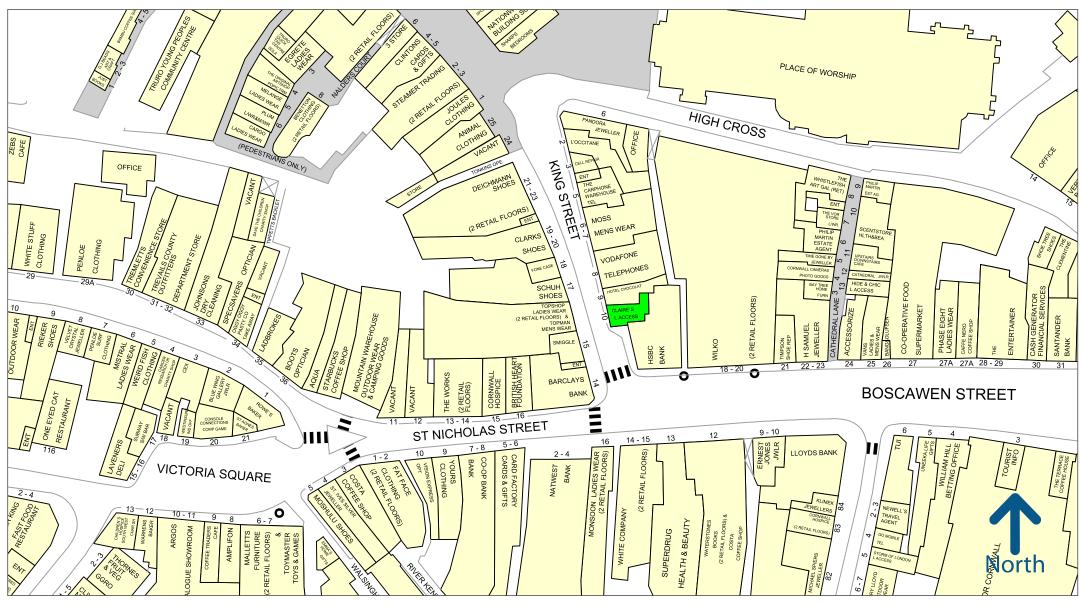

The premises occupy a prominent corner position on the prime section of King Street adjacent to **Hotel Chocolat** and **HSBC**. Other occupiers in the vicinity include **Schuh**, **Deichmann**, **Clarks**, **Smiggle**, **Barclays** and **Vodafone**.

Please refer to the attached copy of the street traders plan for further details.