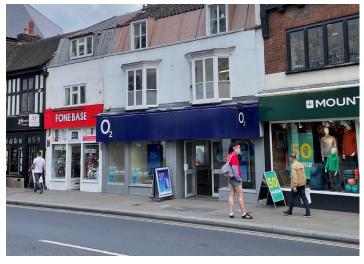

# CLASS E OPPORTUNITY RICHMOND 46 THE QUADRANT

### Description

The property is located along The Quadrant in proximity to occupiers including Robert Dyas, Flight Centre, Flying Tiger, Greggs, Lloyds Bank, Specsavers, Jamaica Blue and Vodafone.

Richmond rail and underground station is within easy walking distance.