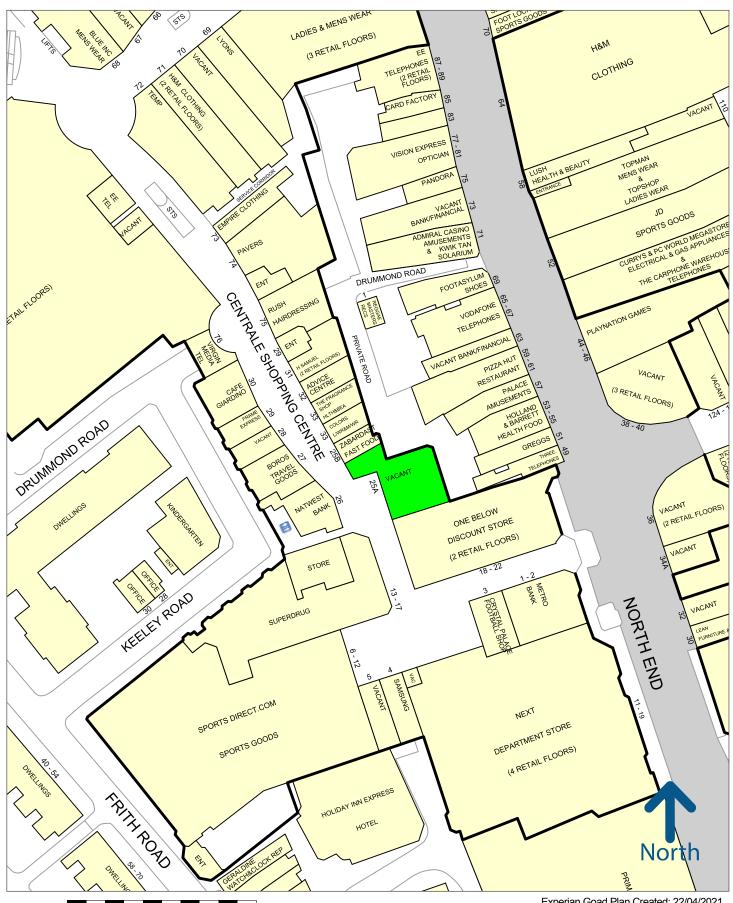

# **Description**

Centrale Shopping Centre is located within Croydon town centre. It is anchored by **House of Fraser** and **Next**. Other retailers within the scheme include **Sports Direct**, **Boots**, **H&M**, and **Zara**. The scheme has an annual footfall of over **10 million**. It sits opposite to the Whitgift Shopping Centre and fronts North End Road. See attached street traders plan.