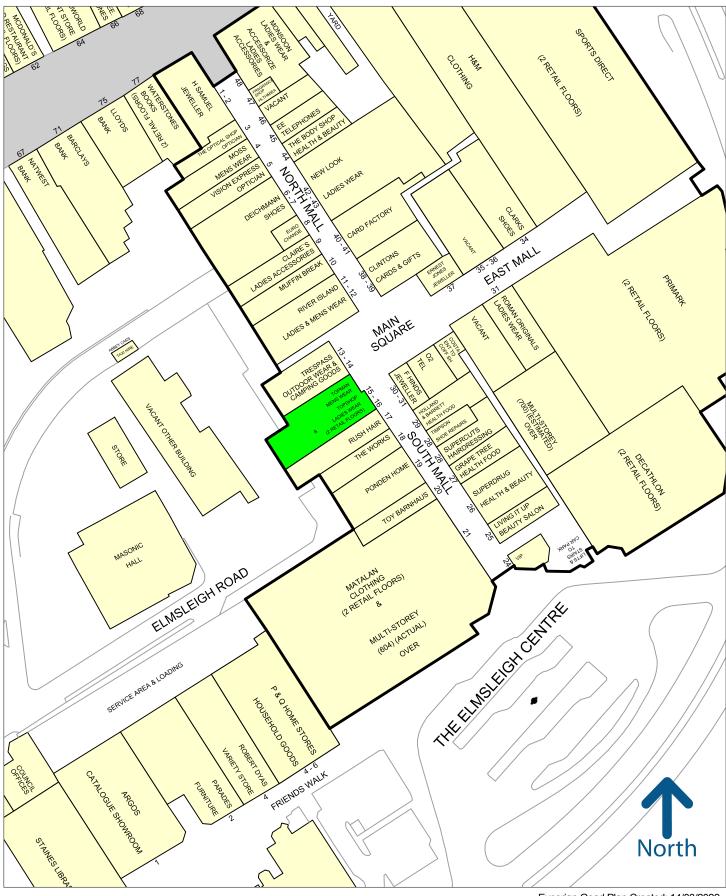

Other notable retailers within the scheme include **H&M**, **Muffin Break**, **Primark**, **Holland & Barrett**, **Costa**, **o2**, **Superdrug** and many other multiples retailers.

Please refer to the attached copy of the street traders plan for further details.