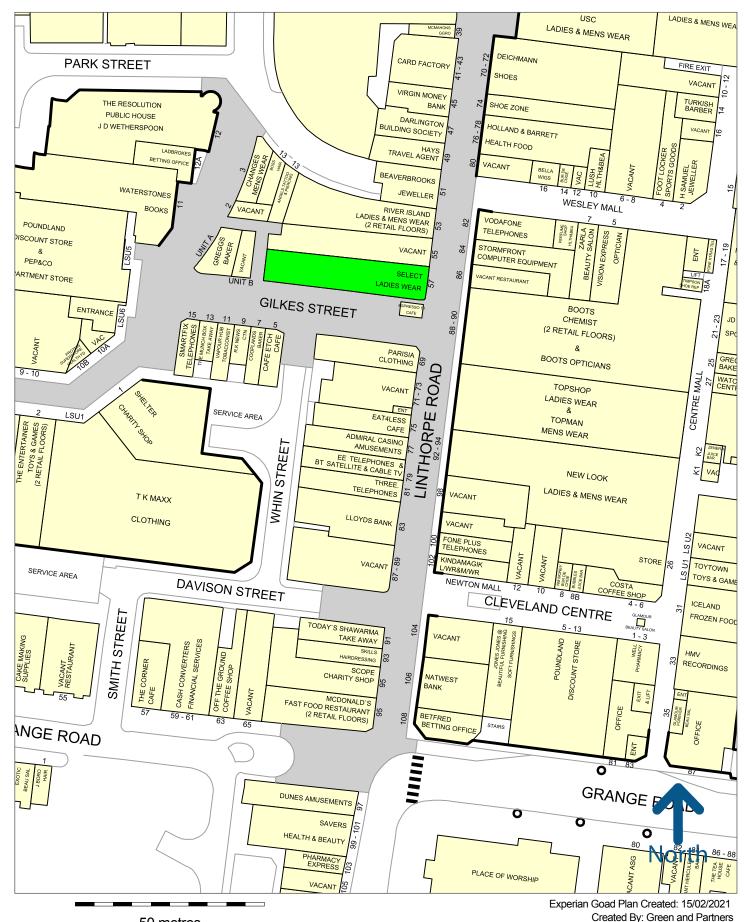

#### SUBJECT TO VACANT POSSESSION

Middlesbrough is a major north east conurbation and is the principal retail destination in Teeside.

The subject property is located in a busy section on the prime pedestrianised Linthorpe Road. The property is directly opposite the Cleveland Shopping Centre and is near to River Island. Other nearby tenants include Boots, New Look, Vodafone, Stormfront, Holland & Barrett and Beaverbrooks.

Please refer to the attached copy of the street traders plan for further details.