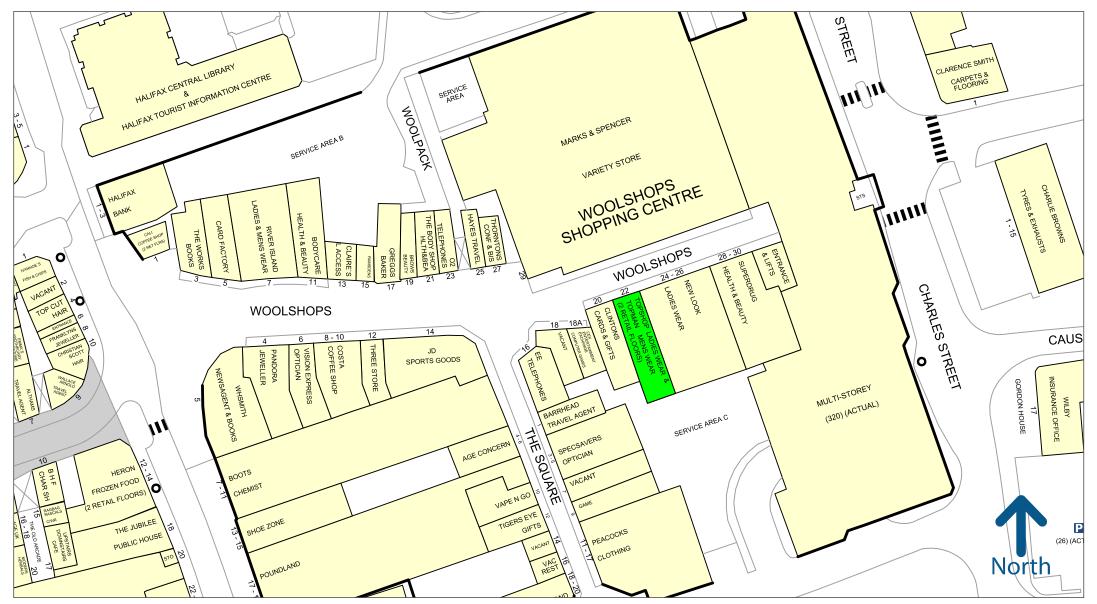

The property is situated immediately adjacent to New Look and Clintons whilst in close proximity to Superdrug, Marks & Spencer, CEX, EE, JD Sports and O2.

Please refer to the attached copy of the street traders plan for further details.

Experian Goad Plan Created: 03/02/2021 Created By: Green and Partners

50 metres

Copyright and confidentiality Experian, 2020.  $\hfill C$  Crown copyright and database rights 2020. OS 100019885

For more information on our products and services: www.experian.co.uk/goad | goad.sales@uk.experian.com | 0845 601 6011