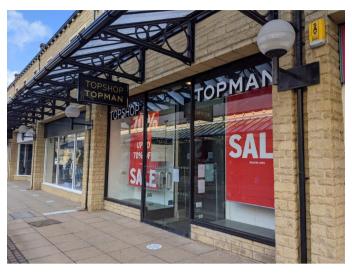

# UNIT 22 WOOLSHOPS SHOPPING CENTRE

The property is situated immediately adjacent to New Look and Clintons whilst in close proximity to Superdrug, Marks & Spencer, CEX, EE, JD Sports and O2.

Please refer to the attached copy of the street traders plan for further details.