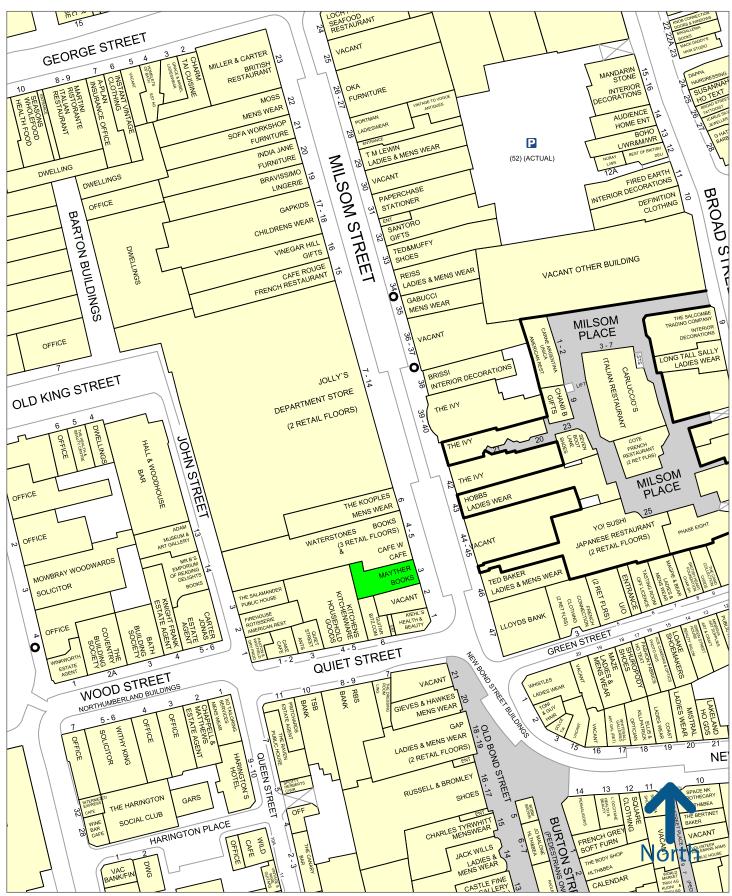

# CLASS E OPPORTUNITY BATH 3 MILSOM STREET

Description

The property is located at the southern end of Milsom Street close to the junction with Old Bond Street. Retailers in close proximity to the subject premises include **Kiehl's**, **Waterstones, Ted Baker, Hobbs, The Kooples, The Ivy, Whistles, Gieves & Hawkes, Gap** and **Russell & Bromley**.

Please refer to the attached copy of the street traders plan for further details.