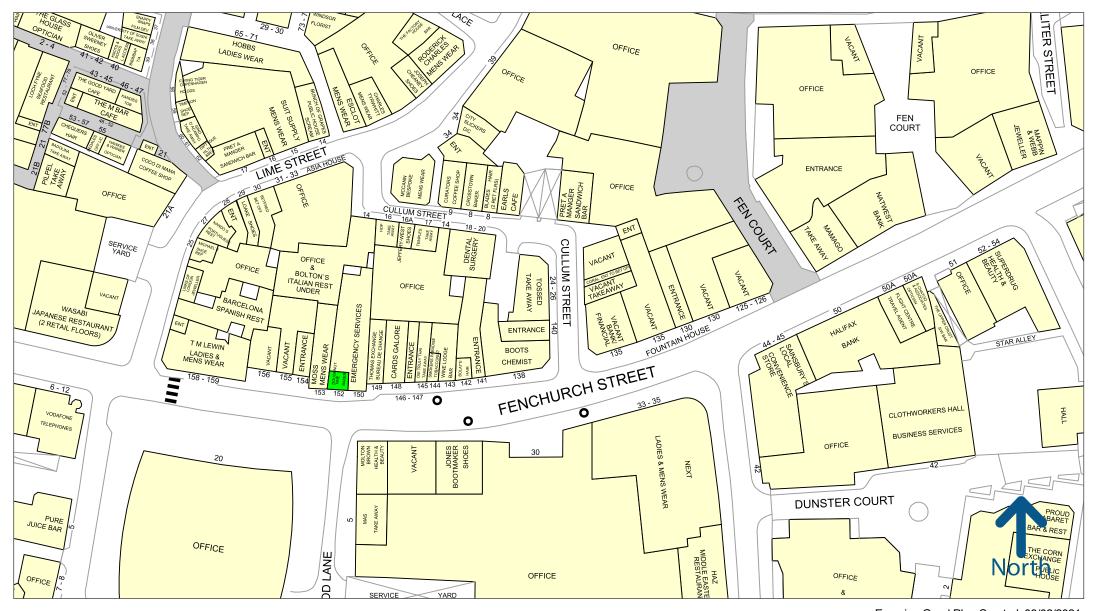

# **AVAILABLE FROM 2 APRIL 2021**

The unit is situated on Fenchurch Street, directly opposite the Walkie Talkie building. Notable retailers nearby include **Molton Brown, Boots, Sainsburys, Wasabi** and **Vodafone**.

Please refer to the attached copy of the street traders plan for further details.