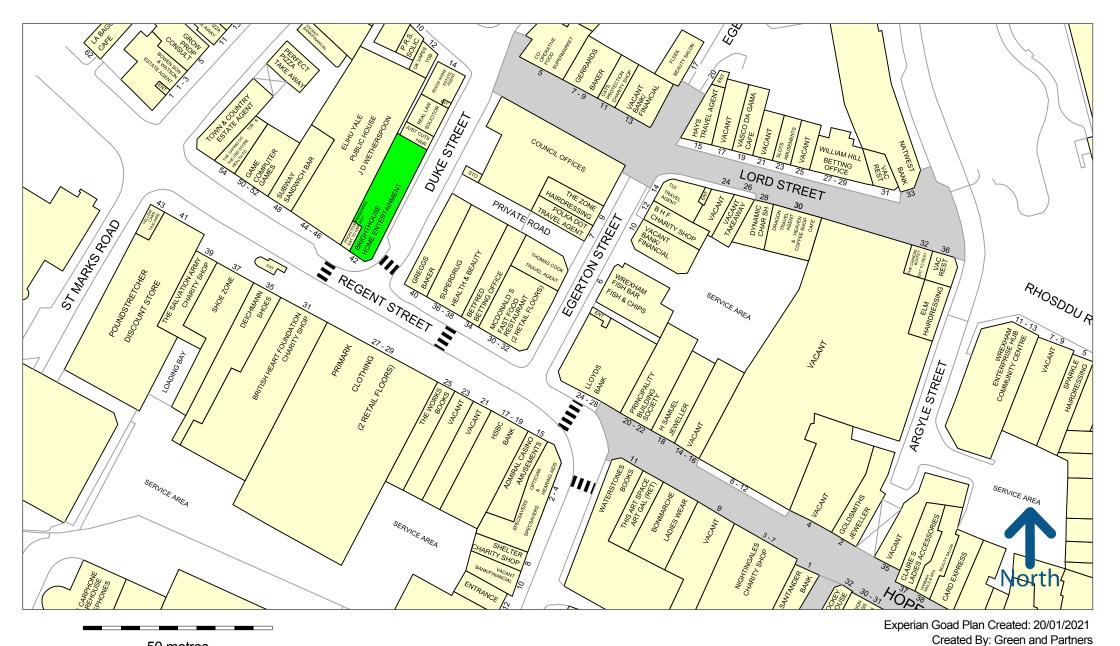

The property sits directly opposite **Primark**. Other nearby occupiers include **Deichmann**, **Peacocks**, **McDonalds**, **Greggs**, **British Heart Foundation** and **Superdrug**.

Please refer to the attached copy of the street traders plan for further details.

50 metres

For more information on our products and services: www.experian.co.uk/goad | goad.sales@uk.experian.com | 0845 601 6011

Copyright and confidentiality Experian, 2020. © Crown copyright and database rights 2020. OS 100019885