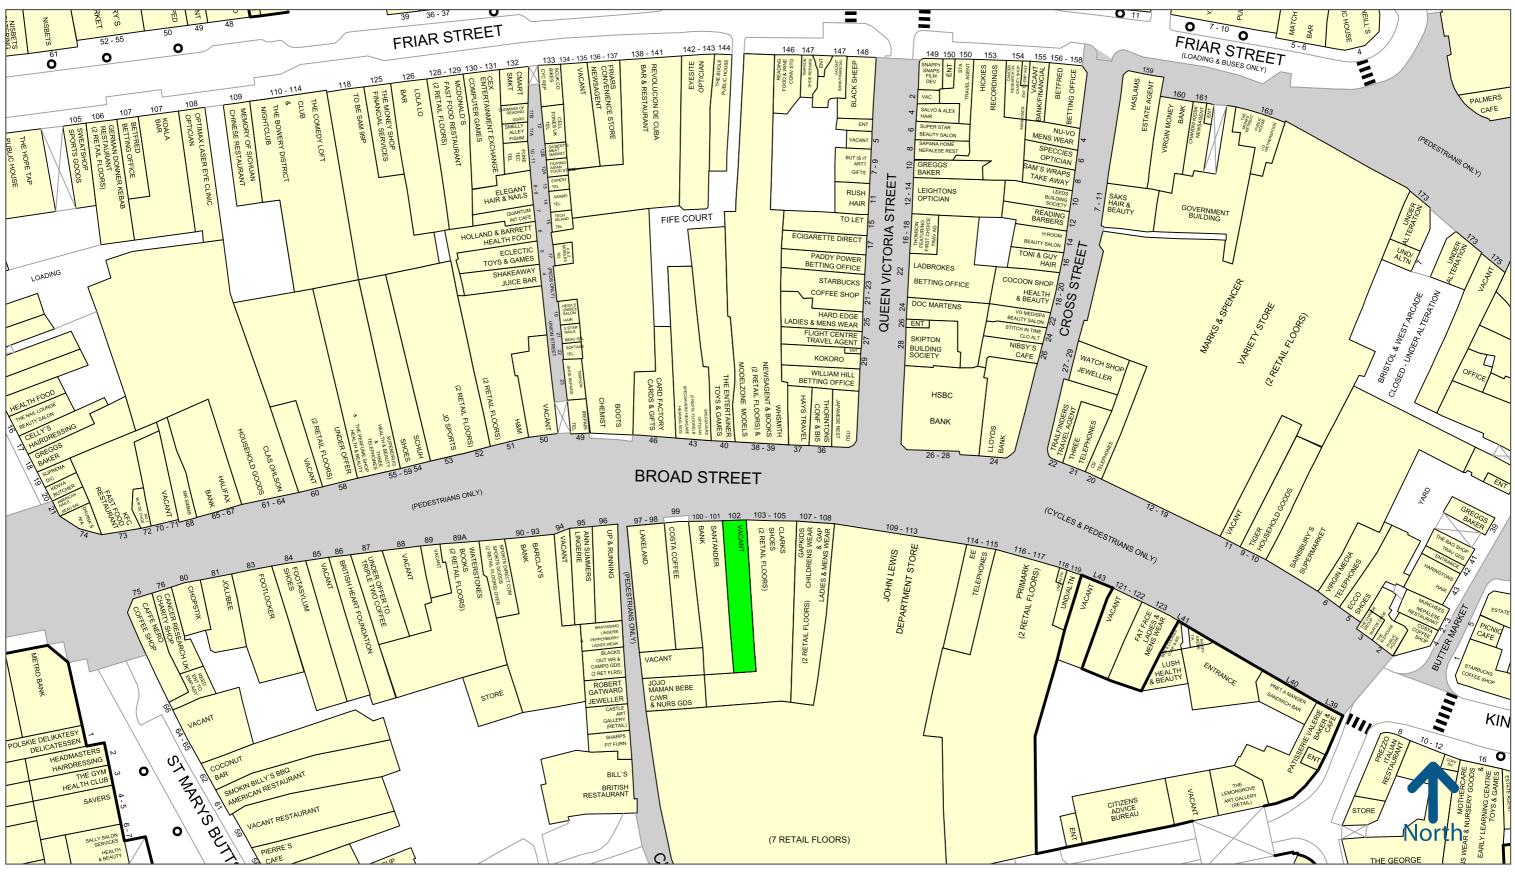

#### Description

The premises are situated in a prime location on Broad Street. The premises are immediately adjoining **Santander** and **Clarks**, whilst in close proximity to **John Lewis**, **Primark** and **The Oracle Shopping Centre**. Other nearby retailers include **JD**, **Boots**, **Itsu**, **Gap**, **The Entertainer**, and **EE**.

Please refer to the attached copy of the street traders plan for further details.

## Experian Goad Plan Created: 04/10/2021 Created By: Green and Partners

For more information on our products and services: www.experian.co.uk/goad | goad.sales@uk.experian.com | 0845 601 6011