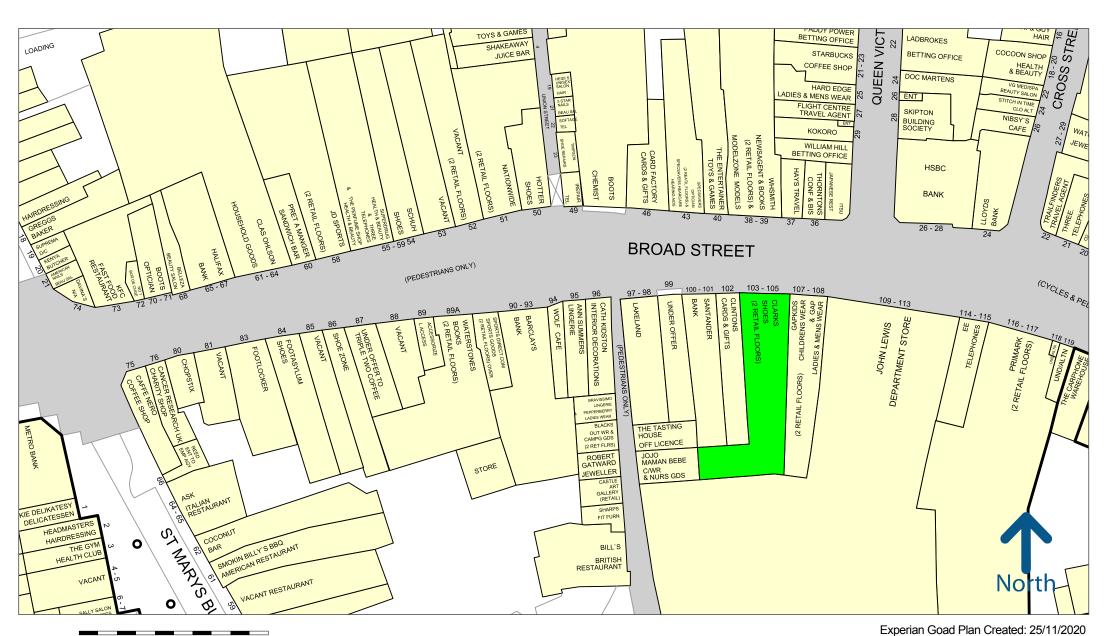

The premises are situated in a prime location immediately adjoining **Gap** and opposite **WH Smith**, whilst close to **John Lewis, Primark** and **The Oracle Shopping Centre.** Other nearby retailers include **Boots, Itsu, Santander, The Entertainer** and **EE**.

Please refer to the attached copy of the street traders plan for further details.