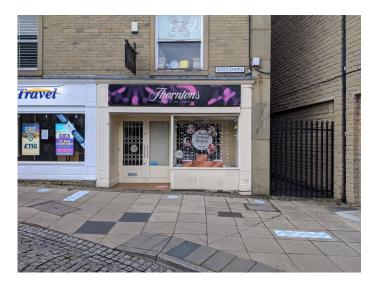

# PRIME SHOP TO LET

UNIT 27, WOOLSHOPS SHOPPING CENTRE

Woolshops Shopping Centre is the prime pitch in Halifax and provides in excess of 250,000 sq. ft. of retail accommodation together with a 320 space shoppers car park. Tenants currently trading from the centre include **Marks & Spencer**, **Boots, New Look, Accessorize, Superdrug, JD Sports, Costa** and **River Island.** 

The property is situated immediately adjacent to **Hays Travel** and **Marks and Spencer** whilst in close proximity to **EE**, **O2** and **The Body Shop**.

Please refer to the attached copy of the street traders plan for further details.