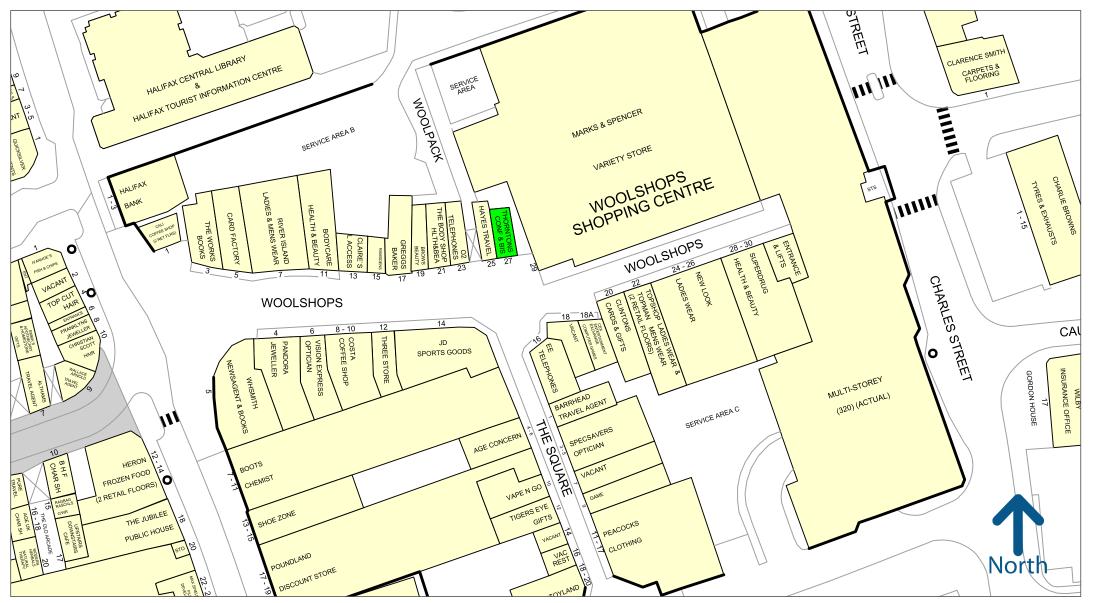

The property is situated immediately adjacent to **Hays Travel** and **Marks and Spencer** whilst in close proximity to **EE**, **O2** and **The Body Shop**.

Please refer to the attached copy of the street traders plan for further details.

50 metres

Copyright and confidentiality Experian, 2020.  $\ensuremath{\mathbb{C}}$  Crown copyright and database rights 2020. OS 100019885

Experian Goad Plan Created: 09/11/2020 Created By: Green and Partners

For more information on our products and services: www.experian.co.uk/goad | goad.sales@uk.experian.com | 0845 601 6011