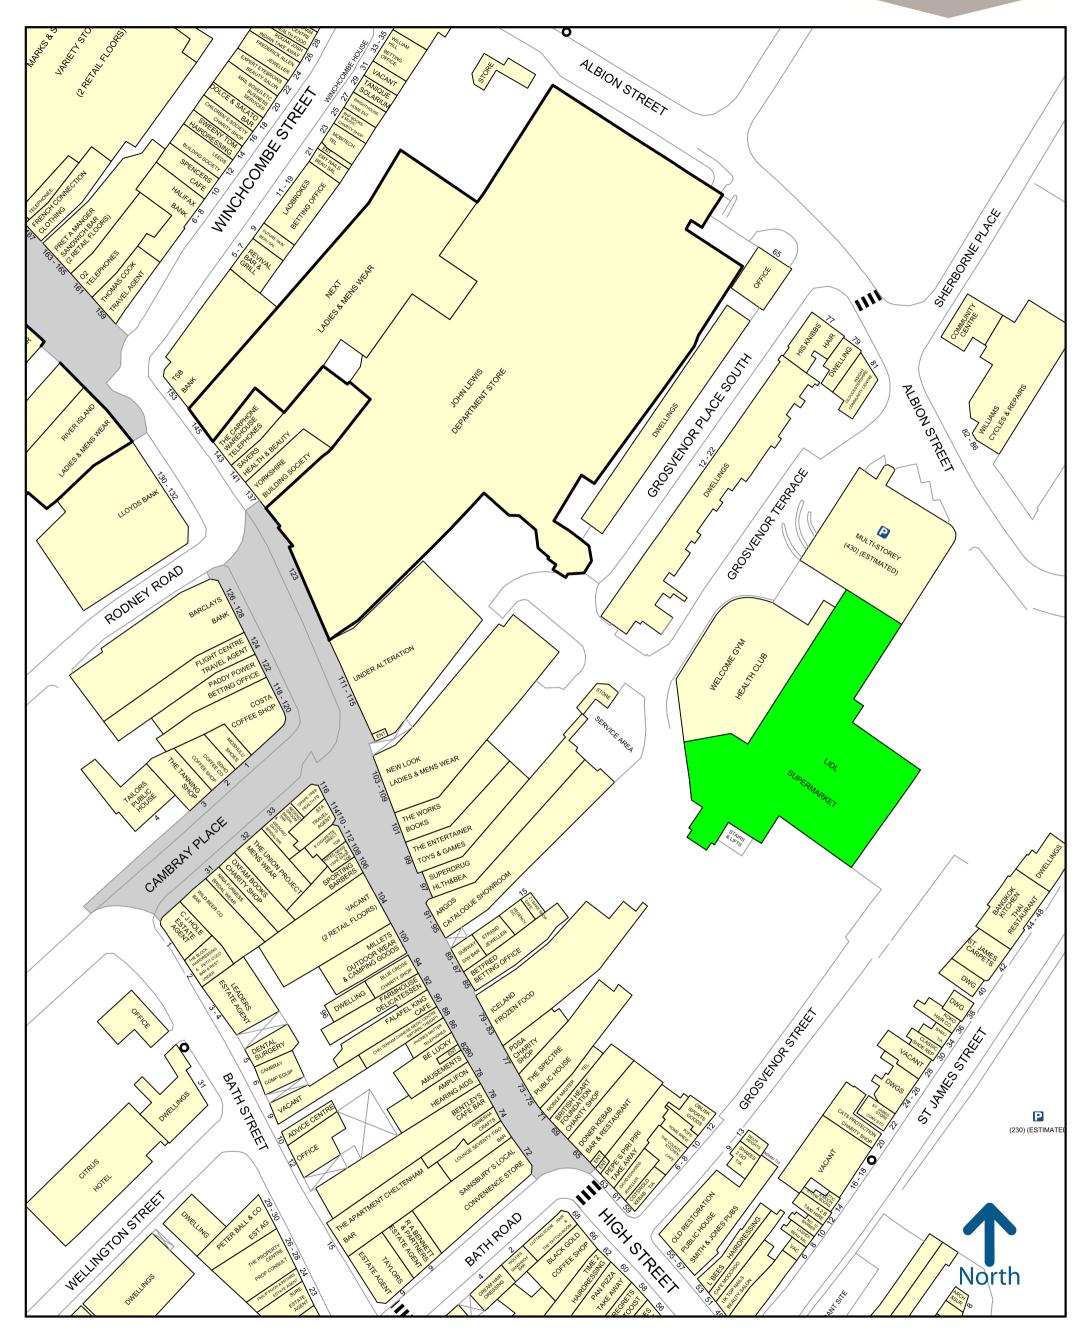

#### Description

The premises are located off the High Street on Grosvenor Terrace, adjacent to Welcome Gym and a 354 space car park. Other retailers within the vicinity include John Lewis & Partners, The Works, Superdrug and Iceland Foods. See attached street traders plan.