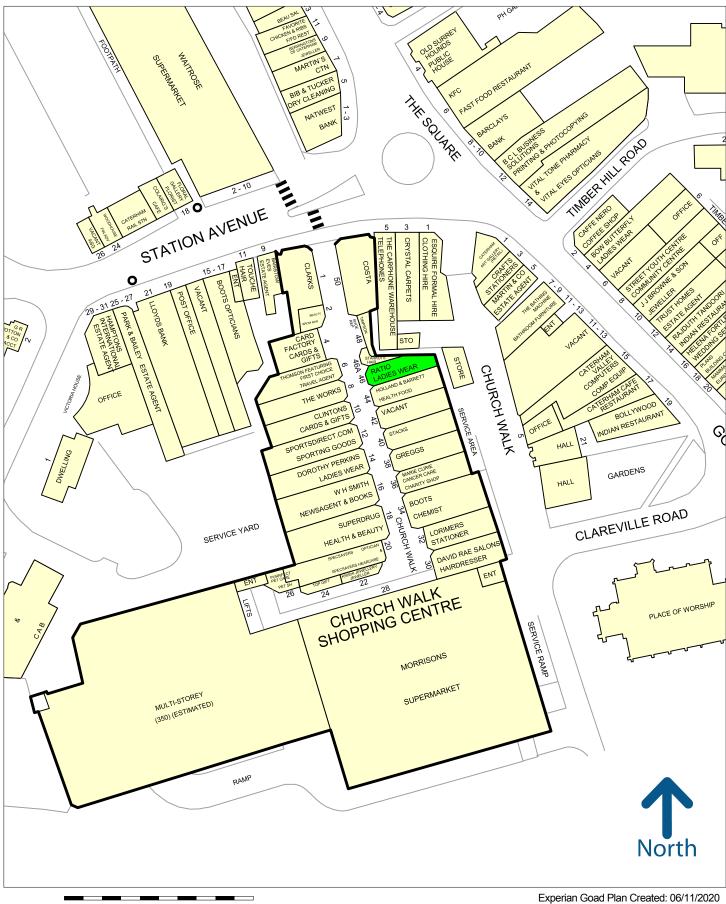

#### **Description**

Church Walk Shopping Centre is the primary shopping destination in Caterham located opposite to the railway station and **Waitrose**.

The scheme is anchored by Morrisons with other tenants including Costa, Clarks, WH Smith, Superdrug, Boots, Greggs, The Works, Sports Direct and Specsavers.

The premises occupy a prime position in the scheme adjacent to **Holland & Barrett** and **Starkuts.** 

Please refer to the attached copy of the street traders plan for further details.