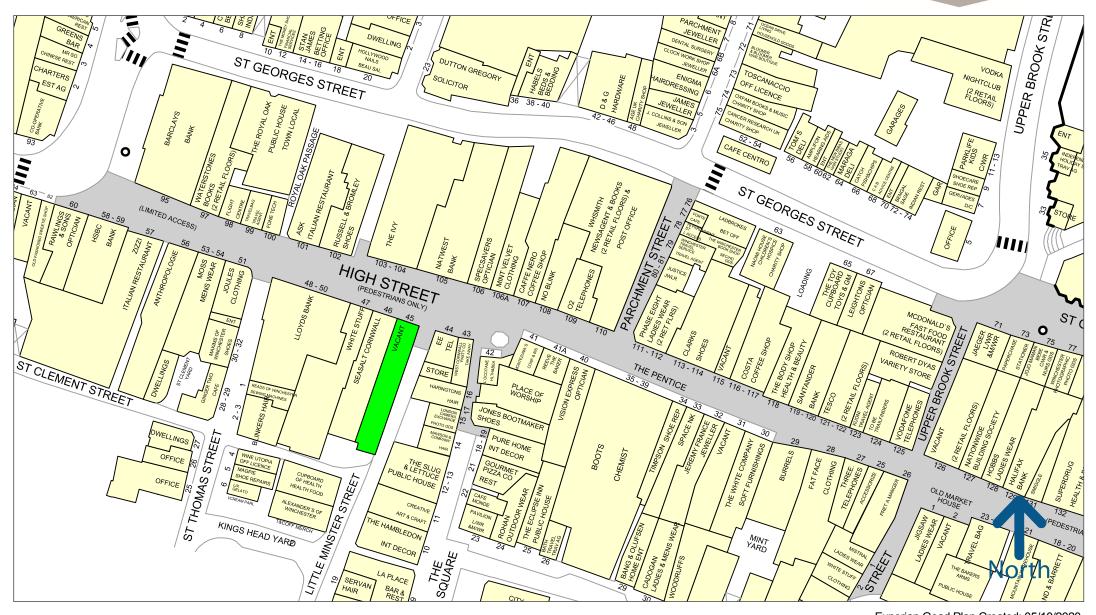

# **Description**

The premises occupy a good trading location on Winchester High Street. Nearby tenants include **Seasalt, White Stuff, Mint Velvet, Caffé Nero, L'Occitane** and **The lvy.** 

Please refer to the attached copy of the street traders plan for further details.

Or joint agents, Malcolm Martin, contacting:

020 8690 3100

Subject to Contract

Experian Goad Plan Created: 05/10/2020 Created By: Green and Partners

50 metres