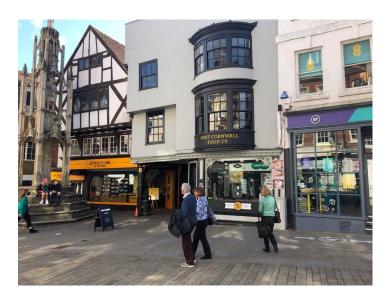

# 43 HIGH STREET

REDUCED QUOTING RENT

FREEHOLD AVAILABLE

The premises occupy a good trading location on Winchester High Street. Nearby tenants include **Seasalt, White Stuff, Mint Velvet, Caffé Nero, L'Occitane** and **The lvy.** 

#### **Accommodation**

The premises are arranged over ground, first and second floors comprising the following approximate areas:

| <b>Ground Floor Sales</b> | 450 sq. ft.  | (41.80 sq. m) |
|---------------------------|--------------|---------------|
| First Floor Sales         | 752 sq. ft.  | (69.86 sq. m) |
| Second Floor Ancillary    | 507 sq. ft.  | (47.10 sq. m) |
| Return Frontage           | 36 ft 3 ins  | (11.05 m)     |
| Gross Frontage            | 14 ft 10 ins | (4.52 m)      |
| Net Frontage              | 11 ft 11 ins | (3.63 m)      |
| Internal Width            | 12 ft 7 ins  | (3.84 m)      |
| Shop Depth                | 40 ft 4 ins  | (12.29 m)     |