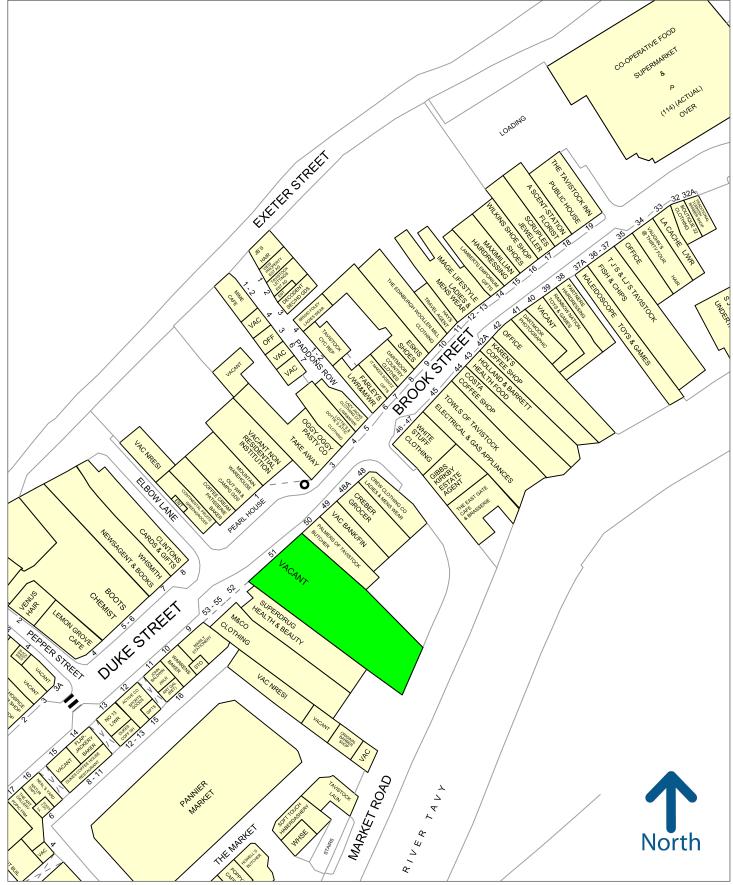

#### Harry Jeffery

020 7659 4837

harry.jeffery@greenpartners.co.uk

Subject to Contract

Tavistock is an affluent market town on the edge of Dartmoor, 15 miles north of Plymouth. The property is situated in a prime position on Brook Street adjacent to Superdrug and Palmers Butcher. Other tenants in the vicinity include Mountain Warehouse, Crew Clothing, White Stuff, M&Co, Boots and WH Smith.

Please refer to the attached copy of the street traders plan for further details.

Map data

Copyright and confidentiality Experian, 2020. © Crown copyright and database rights 2020. OS 100019885

Experian Goad Plan Created: 14/10/2020 Created By: Green and Partners

For more information on our products and services: www.experian.co.uk/goad | goad.sales@uk.experian.com | 0845 601 6011