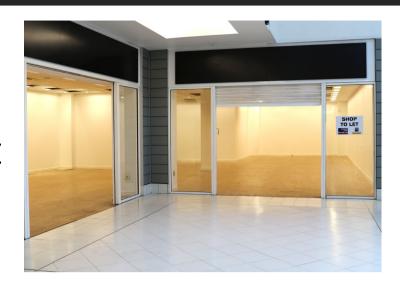

# UNIT 13, THE BAYTREE CENTRE

#### **Accommodation**

The premises are arranged over ground floor and first floors with rear loading access, comprising the following areas and dimensions:

 Ground Floor Sales
 1,958 sq. ft.
 (181.90 sq. m)

 First Floor Storage
 932 sq. ft.
 (86.59 sq. m)

 First Floor Office & Staff
 110 sq. ft.
 (10.22 sq. m)

 Total
 3,000 sq. ft.
 (278.71 sq. m)