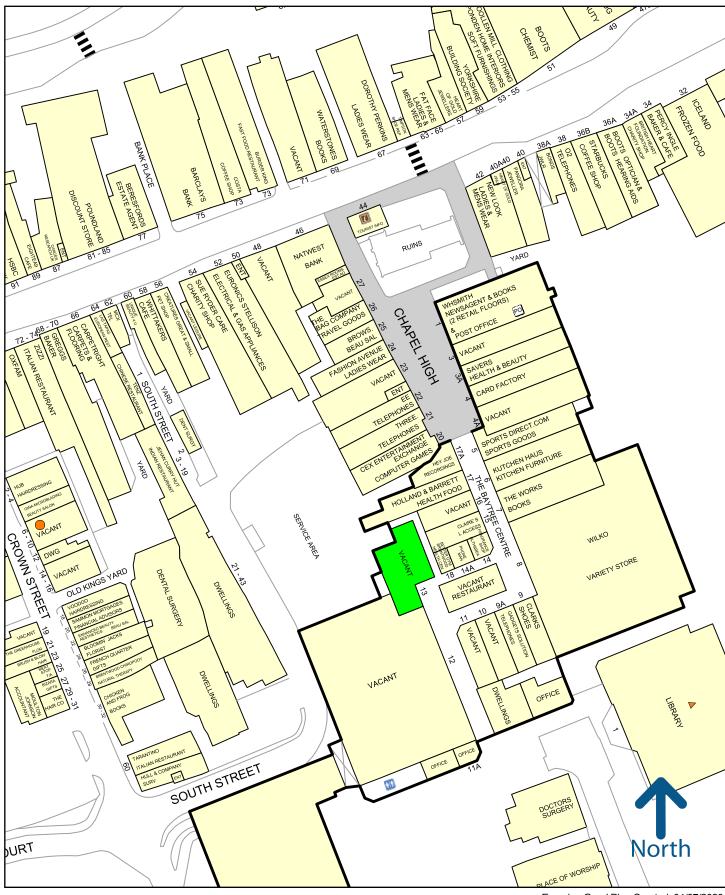

# UNIT 13, THE BAYTREE CENTRE

# **Description**

The Baytree Shopping Centre is situated in the centre of the town and is anchored by Wilko, WH Smith and Sportsdirect. The subject property is situated within the covered area of the Centre. Other retailers in the scheme include Card Factory, Holland & Barrett, Claire's and CEX. Other retailers nearby and on the High Street include M&S, Nando's, Waterstones and Sainsbury's.

Please refer to the attached copy of the street traders plan for further details.