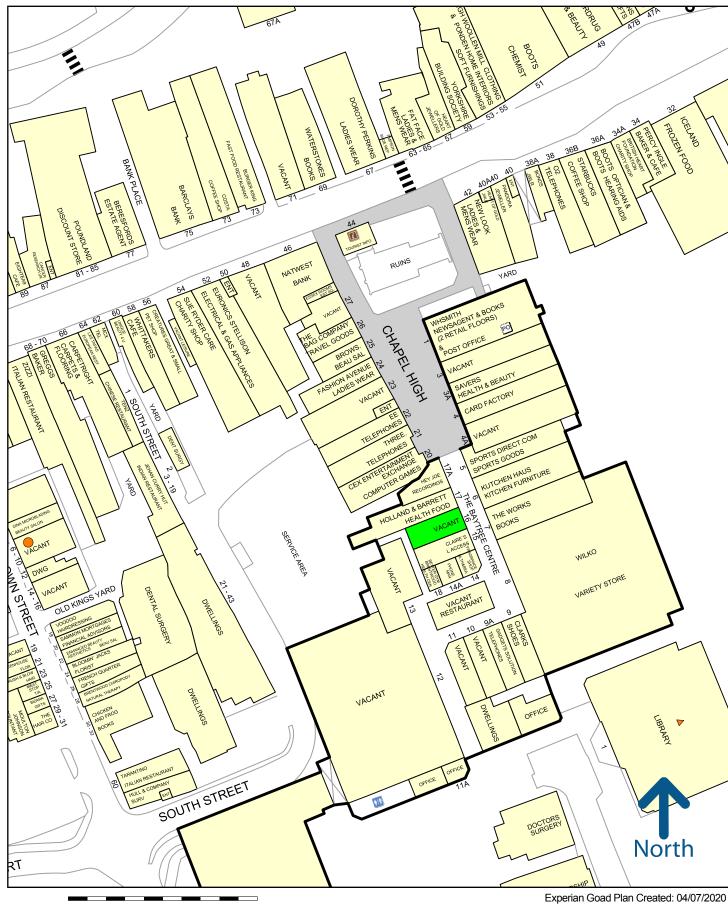

### **Description**

The Baytree Shopping Centre is situated in the centre of the town and is anchored by Wilko, WH Smith and Sportsdirect. The subject property is adjacent to Holland & Barrett and Claire's. Other retailers in the scheme include Card Factory, The Body Shop and CEX. Other retailers nearby and on the High Street include M&S, Nando's, Waterstones and Sainsbury's.

Please refer to the attached copy of the street traders plan for further details.