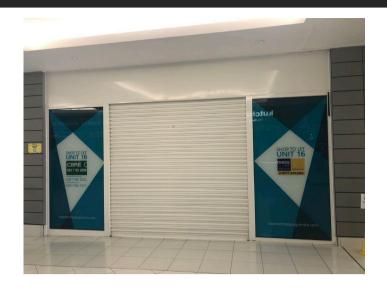

## UNIT 16, THE BAYTREE CENTRE

### **Accommodation**

The premises are arranged over ground floor with rear loading access, comprising the following areas and dimensions:

| Total                     | 916 sq. ft.  | (85.10 sq. m) |
|---------------------------|--------------|---------------|
| <b>Ground Floor Sales</b> | 916 sq. ft.  | (85.10 sq. m) |
| Retail Depth              | 49 ft 6 ins  | (15.09 sq. m) |
| Internal Width            | 19 ft 2 ins  | (5.84 m)      |
| <b>Gross Frontage</b>     | 19 ft 11 ins | (6.07 m)      |