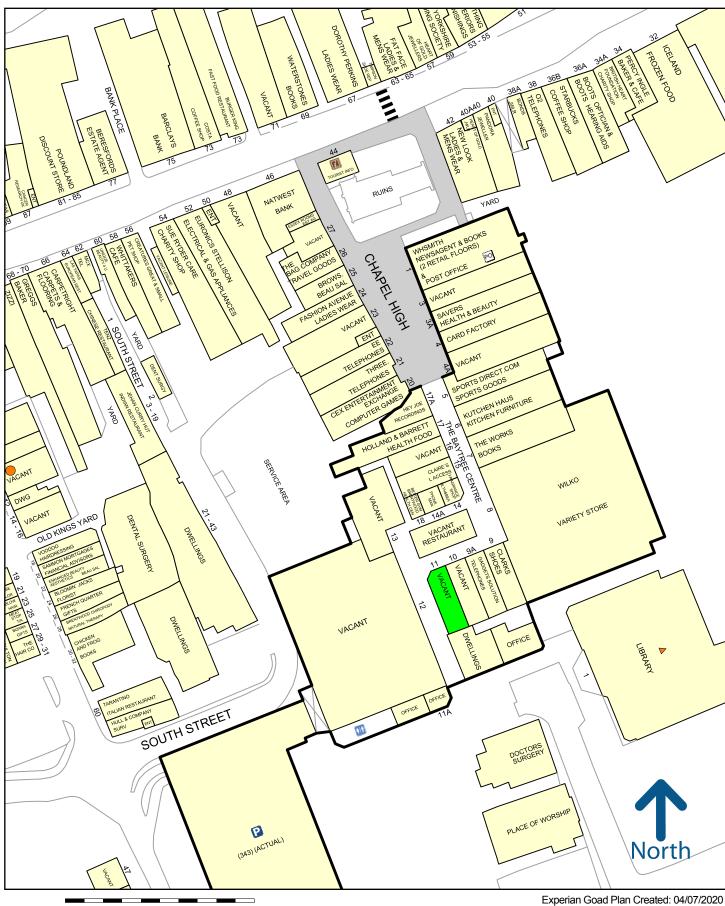

## **Description**

The Baytree Shopping Centre is situated in the middle of Brentwood Town Centre and is anchored by Wilko, WH Smith and Sportsdirect. The subject property is adjacent to Wilko and other retailers in the scheme include Card Factory, The Body Shop, EE, Holland & Barrett, Claire's and CEX. Other retailers nearby and on the High Street include M&S, Nando's, Waterstones and Sainsbury's.

Please refer to the attached copy of the street traders plan for further details.