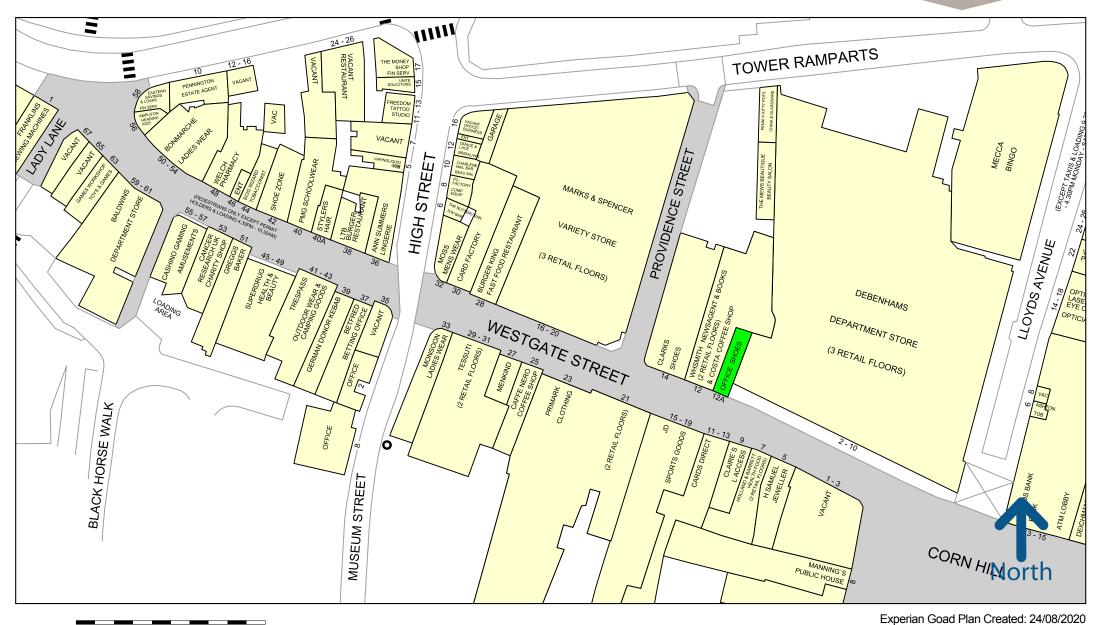

## **Description**

The premises are situated in a prime location adjacent to WH Smith and in proximity to key footfall drivers such Primark and JD Sports. Other nearby occupiers include Marks & Spencer, Cards Direct and Holland & Barrett.

Please refer to the attached copy of the street traders plan for further details.