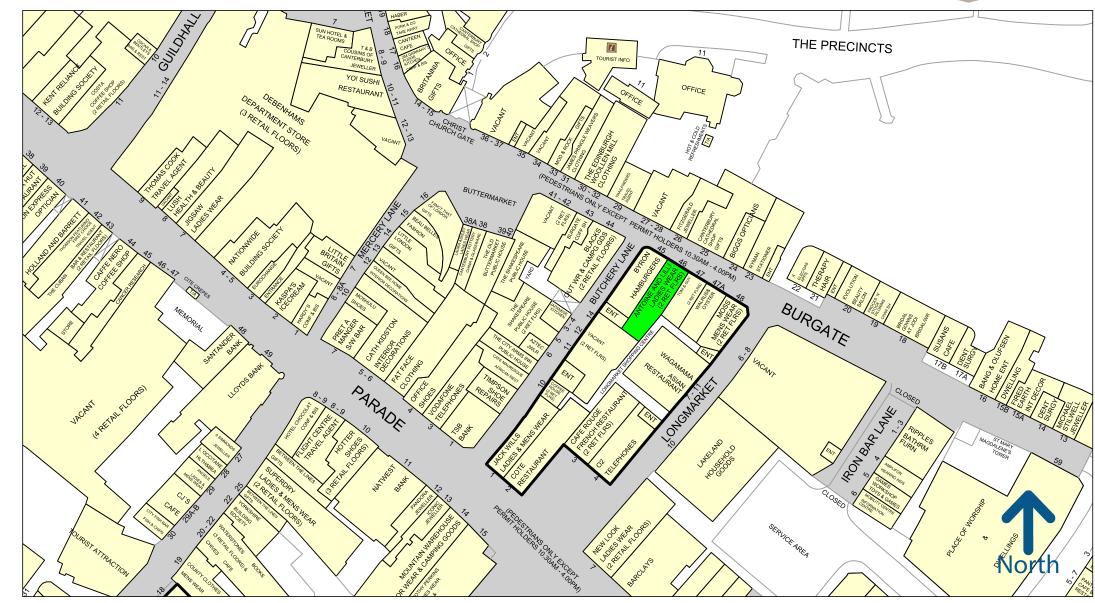

#### Description

The premises occupy a prominent position along the pedestrianised Burgate adjacent to Byron and Toni & Guy with retailers in proximity including Moss, Lakeland, Blacks and Edinburgh Woollen Mill.

Please refer to the attached copy of the street traders plan for further details.