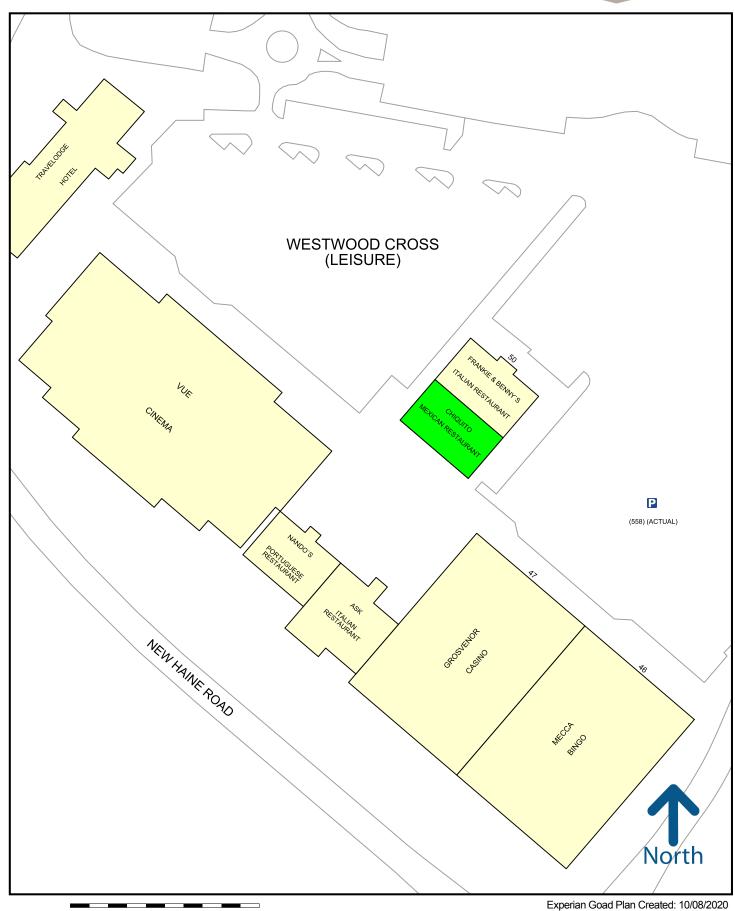

The premises are situated amongst the leisure operators within the scheme, adjacent to Frankie & Benny's and close to Nando's, ASK, Vue Cinema, Grosvenor Casino and Mecca Bingo. Other major retailers represented in the scheme include Next, Boots, M&S, Primark, JD Sports, Costa, River Island, Superdrug and New Look.

Please refer to the attached copy of the street traders plan for further details.