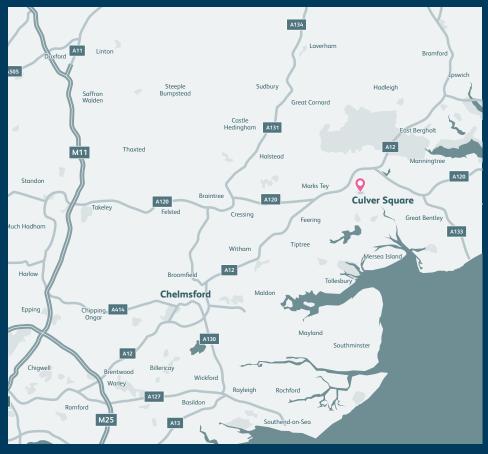

flying tiger

Chocolat.

principle catchment population

COLCHESTER IS ONE OF THE PRINCIPAL RETAIL CENTRES IN ESSEX, LOCATED 24 MILES NORTH-EAST OF CHELMSFORD AND 63 MILES NORTH-EAST OF LONDON. **COLCHESTER BENEFITS FROM EXCELLENT TRANSPORT** LINKS; INCLUDING THE A12 TO CHELMSFORD AND THE M25 TO LONDON