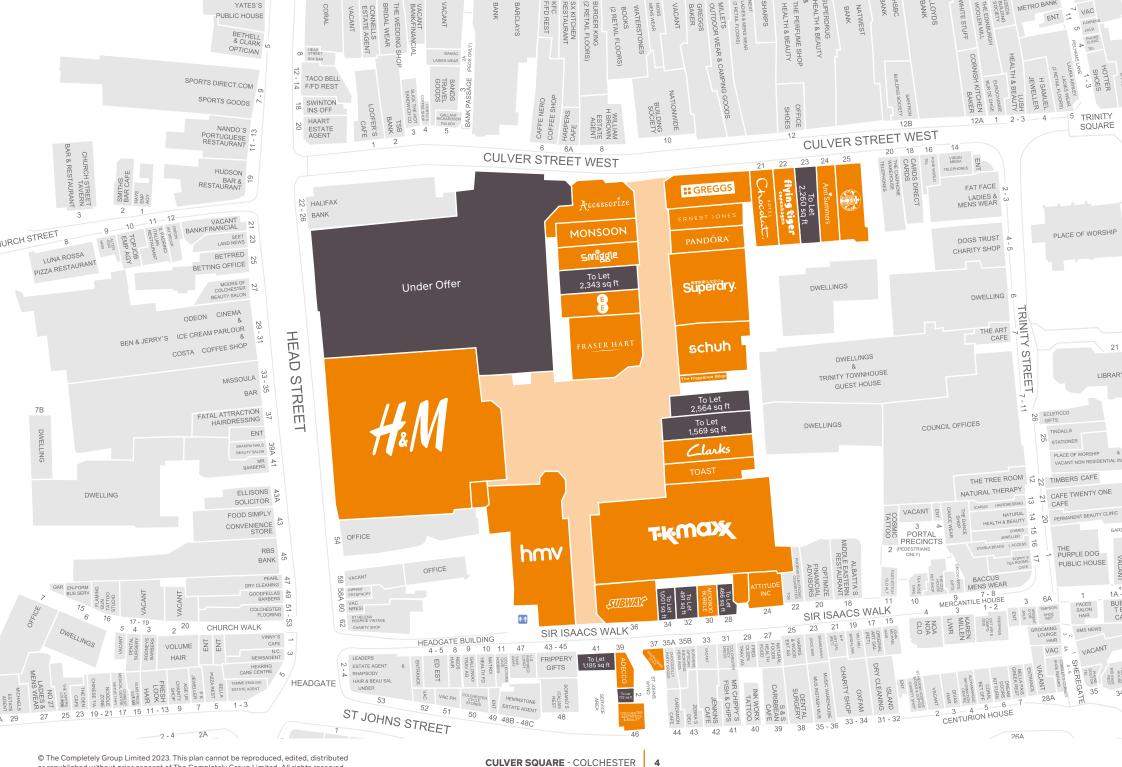

SHOPPERS WITH AN ABC1 PROFILE REPRESENT OVER **50% OF REGULAR SHOPPERS**  **MAJOR RETAILERS** 

H&M

**TKMOX** 

Superdry.

FRASER HART

SMIRAGE

schuh

PANDÖRA<sup>™</sup>