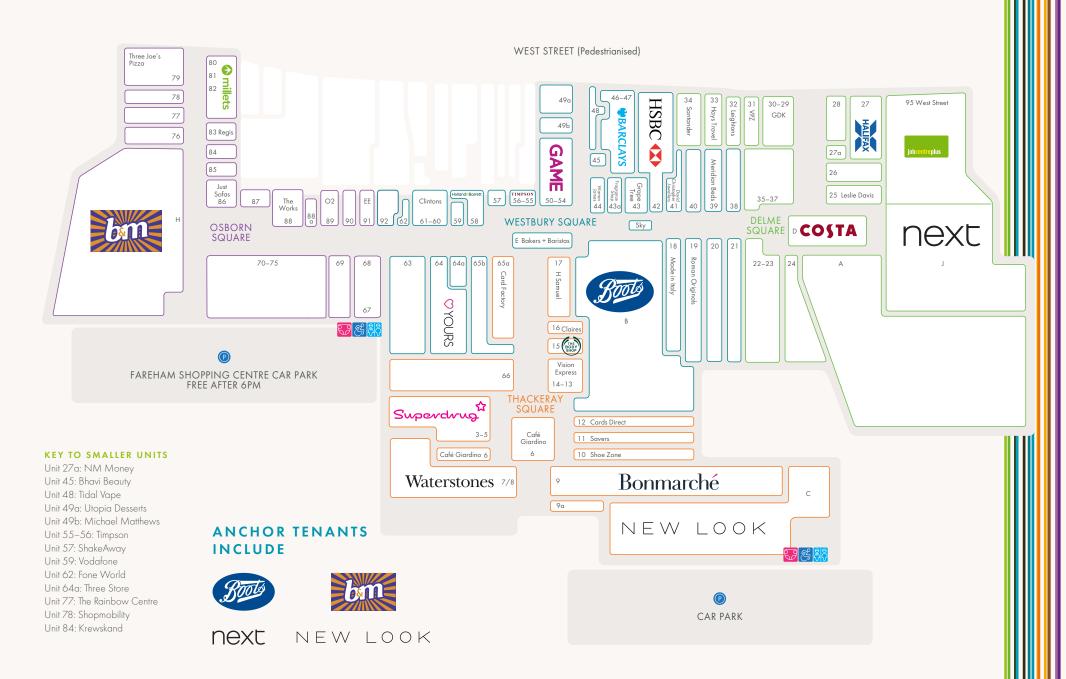

h of West Street. Services to Portsmouth, Southampton and Gosport are available in addition to the local routes.



#### ROAD

Fareham benefits from excellent road communications. The A27 passes through the town centre, providing access to junctions 9 and 11 of the M27 motorway, which in turn links to Portsmouth and Southampton. The B2177 also provides a direct link to junction 10 of the M27 motorway and the A32 connects Fareham with Gosport, 6 miles (10 km) to the south.



## RAIL

Fareham train station is located immediately to the west of the town centre and provides direct services to Portsmouth in 24 minutes, Southampton in 21 minutes, and London Waterloo in circa 1 hour 40 minutes.



# **AIR**

Southampton Airport lies 14 miles (22 km) to the north west of Fareham.



# SITE PLAN



### CONTACT

# green&partners

# Vail Williams

#### MIKE WILLOUGHBY

07810 480 291 mike.willoughby@greenpartners.co.uk

#### **BEN SYKES**

07572 075 103 ben.sykes@greenpartners.co.uk

#### TIM CLARK

01329 222 833 TClark@vailwilliams.com



#### DISCLAIMER

RivingtonHark on its behalf and for the Vendors or Lessors of this property whose agents they are, give notice that: 1) These particulars are set out as a general outline only for guidance to intending Purchasers or Lessees, and do not constitute any part of an offer or contract. 2) Details are given without any responsibility and any intending Purchasers, Lessees or Third Parties should not rely on them as statements or representations of fact, but must satisfy themselves by inspection or otherwise as to the correctness of each of