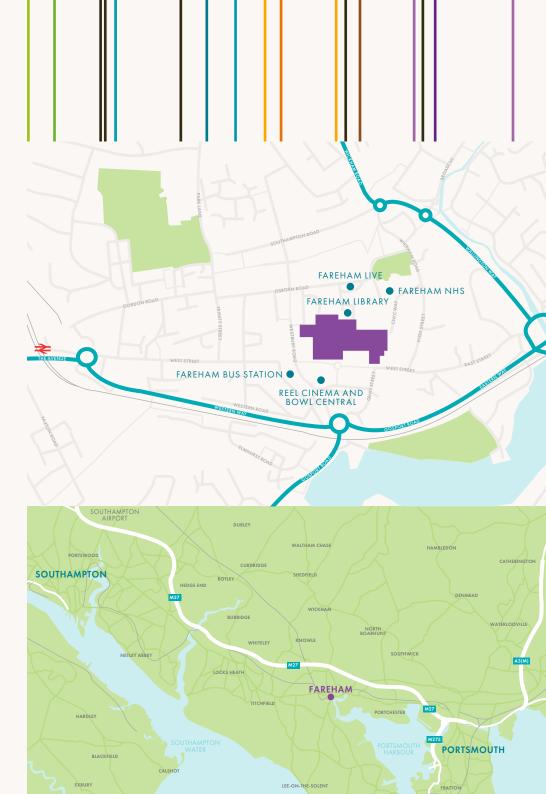

#### LOCATION

Fareham Shopping Centre dominates Fareham's town centre retail provision and the site is bounded by Osborn Road to the north, High Street to the east and West Street shopping to the south.

#### BUS

Regular local bus services operate from Fareham bus station, which is located in the centre of the town, just to the south of West Street. Services to Portsmouth, Southampton and Gosport are available in addition to the local routes.

#### ROAD

Fareham benefits from excellent road communications. The A27 passes through the town centre, providing access to junctions 9 and 11 of the M27 motorway, which in turn links to Portsmouth and Southampton. The B2177 also provides a direct link to junction 10 of the M27 motorway and the A32 connects Fareham with Gosport, 6 miles (10 km) to the south.

## RAIL

Fareham train station is located immediately to the west of the town centre and provides direct services to Portsmouth in 24 minutes, Southampton in 21 minutes, and London Waterloo in circa 1 hour 40 minutes.

# **AIR**

Southampton Airport lies 14 miles (22 km) to the north west of Fareham.