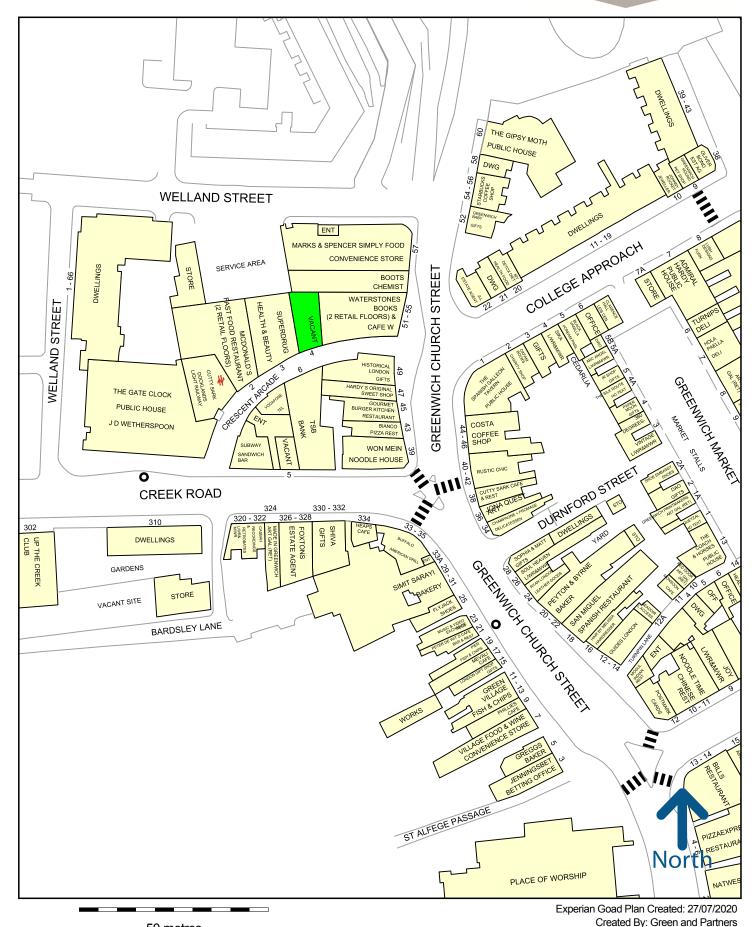

# UNIT SU5, CRESCENT ARCADE

# **Description**

The premises are located in the 38,857 sq. ft. Crescent Arcade Estate which in turn is located in the heart of Greenwich Town Centre. The site is bounded by Greenwich Church Street to the east, Creek Road to the south and Welland Street to the north and west, with the pedestrianised Crescent Arcade running through its centre. The Cutty Sark (for Maritime Greenwich) DLR Station has two entrances at the centre of the Arcade. The immediate surroundings of the Estate include a wealth of tourist attractions such as the historic Cutty Sark ship, Greenwich Market and St. Alfege Church.

The premises are located adjacent to **Superdrug** and **Waterstones** as well as the DLR Station access. Other tenants in the holding include **M&S Simply Food, Boots, Vodafone** and **McDonalds.** 

Please refer to the attached copy of the street traders plan for further details.