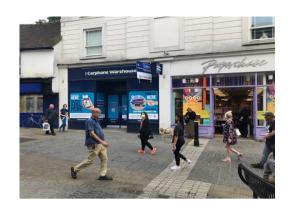

# **Description**

The subject property occupies a prime location in the heart of Windsor and is located on the pedestrianised Peascod Street. Key retailers on Peascod Street include Marks & Spencer, Daniels Department Store and Boots. The property is in the immediate vicinity of River Island, Gap, Crew Clothing and Superdry.

Windsor's retail offer is supported by Windsor Yards (**H&M**, **Zara** and **Waitrose**) and the upmarket offering of Windsor Royal Station.

Windsor benefits from an estimated 7 million tourist visitors annually and the property is approximately 2 minutes walk from Windsor Castle. Please refer to the attached copy of the street traders plan for further details.