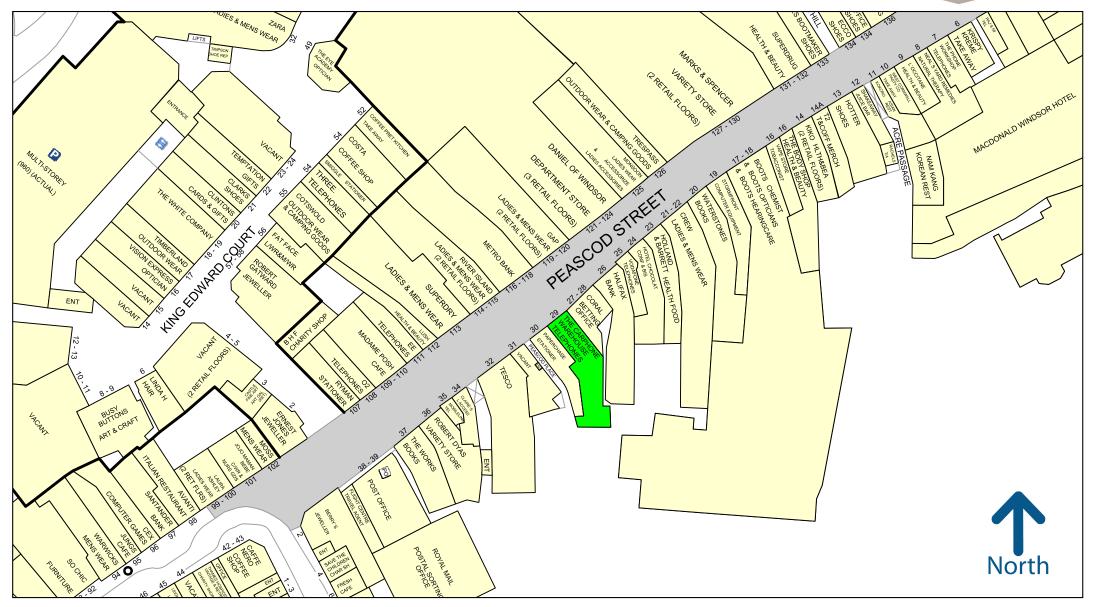

# **Description**

The subject property occupies a prime location in the heart of Windsor and is located on the pedestrianised Peascod Street. Key retailers on Peascod Street include Marks & Spencer, Daniels Department Store and Boots. The property is in the immediate vicinity of River Island, Gap, Crew Clothing and Superdry.

Windsor's retail offer is supported by Windsor Yards (**H&M**, **Zara** and **Waitrose**) and the upmarket offering of Windsor Royal Station.

Windsor benefits from an estimated 7 million tourist visitors annually and the property is approximately 2 minutes walk from Windsor Castle. Please refer to the attached copy of the street traders plan for further details.