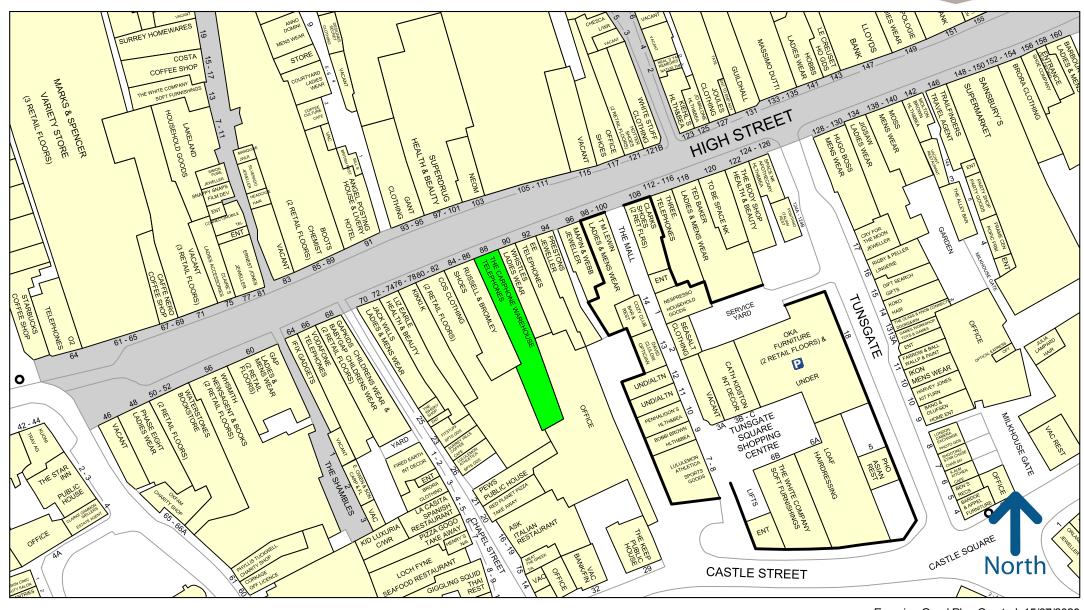

#### **Description**

This unit is located on a prominent corner in the prime pedestrianised retailing pitch on the High Street. The shop sits immediately adjacent to **Boots**, with other nearby occupiers including **Whistles**, **Russell and Bromley**, **EE**, **Superdrug** and **Neon**.

Please refer to the attached copy of the street traders plan for further details.