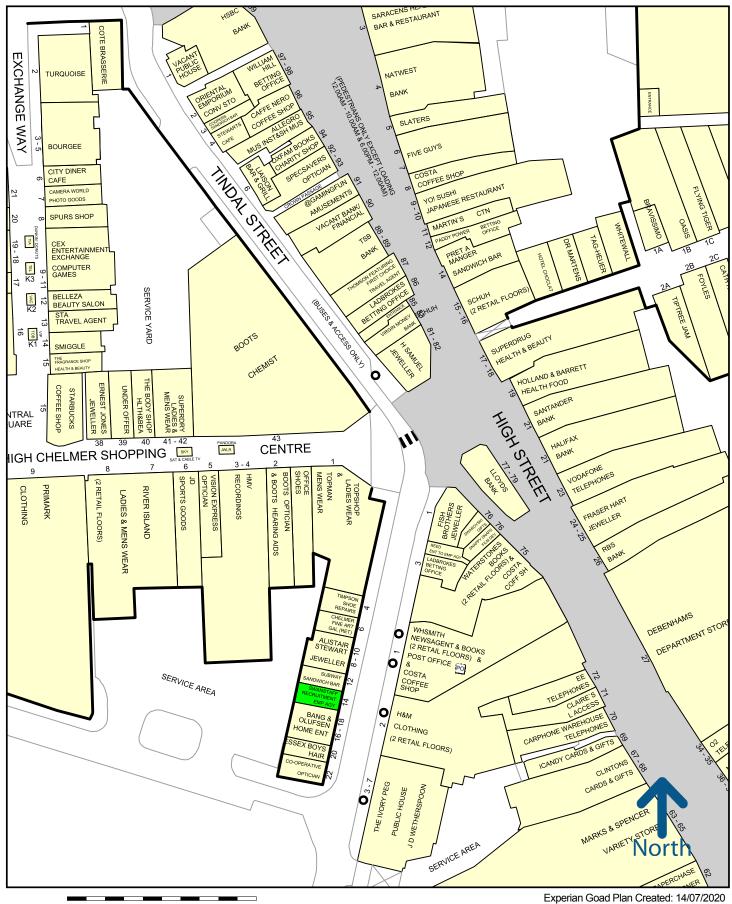

# **Description**

The premises form part of the external element of the High Chelmer Shopping Centre ownership, adjacent to Subway and Bang & Olufsen. Nearby occupiers include Alistair Stewart Jewellers, H&M, WH Smith, Ladbrokes and The Ivory Peg.

Please refer to the attached copy of the street traders plan for further details.