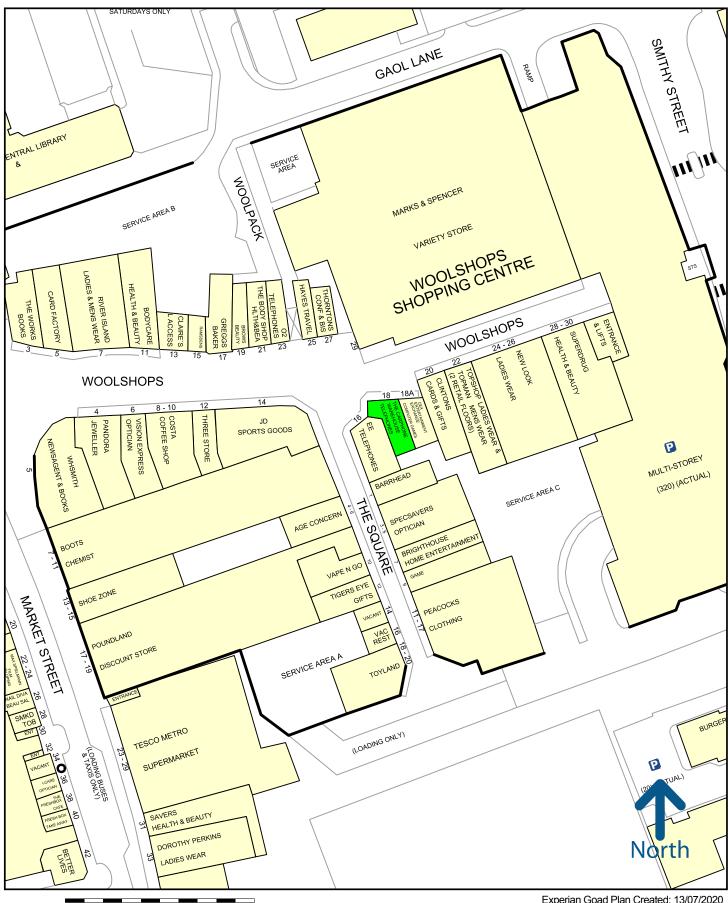

The property is situated immediately adjacent to **EE** and **CEX** whilst in proximity to **New Look, TopShop, JD Sports, Boots** and **M&S.** 

Please refer to the attached copy of the street traders plan for further details.

Map data

50 metres

Copyright and confidentiality Experian, 2020. © Crown copyright and database rights 2020. OS 100019885

Experian Goad Plan Created: 13/07/2020 Created By: Green and Partners

For more information on our products and services: www.experian.co.uk/goad | goad.sales@uk.experian.com | 0845 601 6011