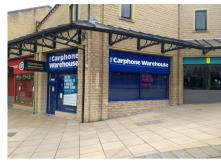

# SHOP TO LET

## UNIT 18A WOOLSHOPS SHOPPING CENTRE

The property is situated immediately adjacent to **EE** and **CEX** whilst in proximity to **New Look, TopShop, JD Sports, Boots** and **M&S.** 

Please refer to the attached copy of the street traders plan for further details.