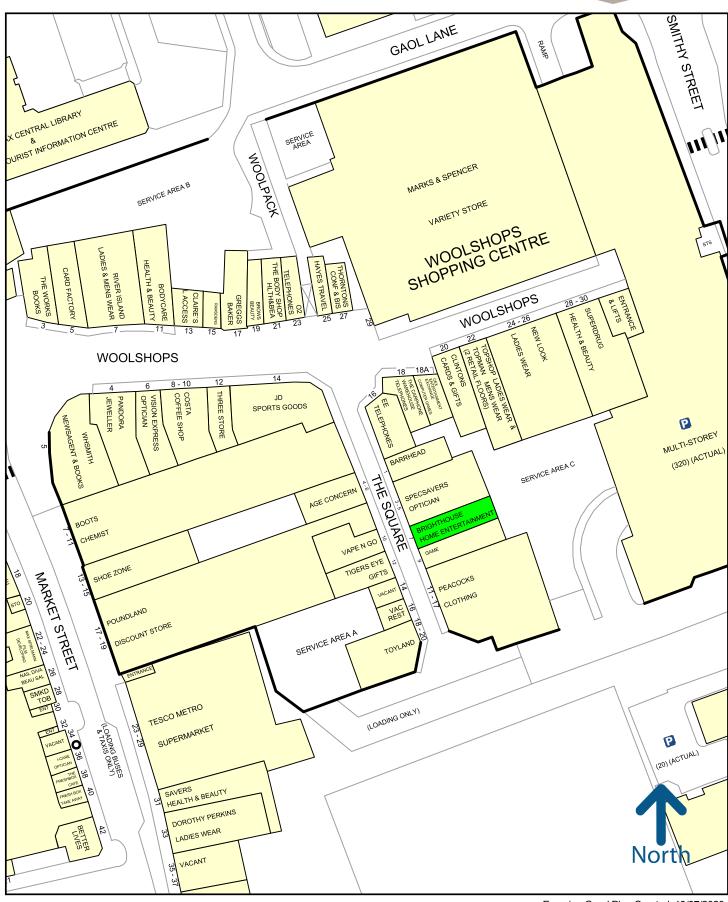

#### Description

Woolshops Shopping Centre offers in excess of 250,000 sq. ft. of retail accommodation together with a 320 space shoppers car park. Tenants currently trading from the centre include **Marks & Spencer, Boots, New Look, River Island, Superdrug** and **TopShop/TopMan.** 

The property is situated immediately adjacent to **Specsavers** and **Game** whilst in close proximity **Boots**, **Peacocks**, **EE**, **JD Sports** and **Barrhead Travel**.

Please refer to the attached copy of the street traders plan for further details.

Experian Goad Plan Created: 13/07/2020 Created By: Green and Partners

50 metres

Copyright and confidentiality Experian, 2020. © Crown copyright and database rights 2020. OS 100019885

For more information on our products and services: www.experian.co.uk/goad | goad.sales@uk.experian.com | 0845 601 6011