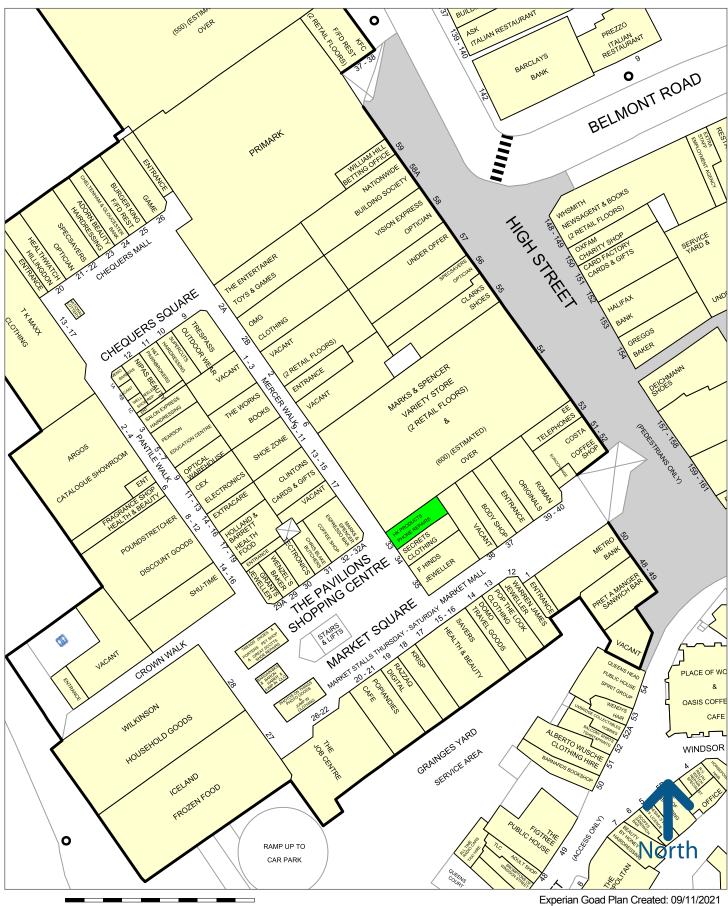

# UNIT 33, MARKET SQUARE PAVILIONS SHOPPING CENTRE

Please refer to the attached copy of the street traders plan for further details.