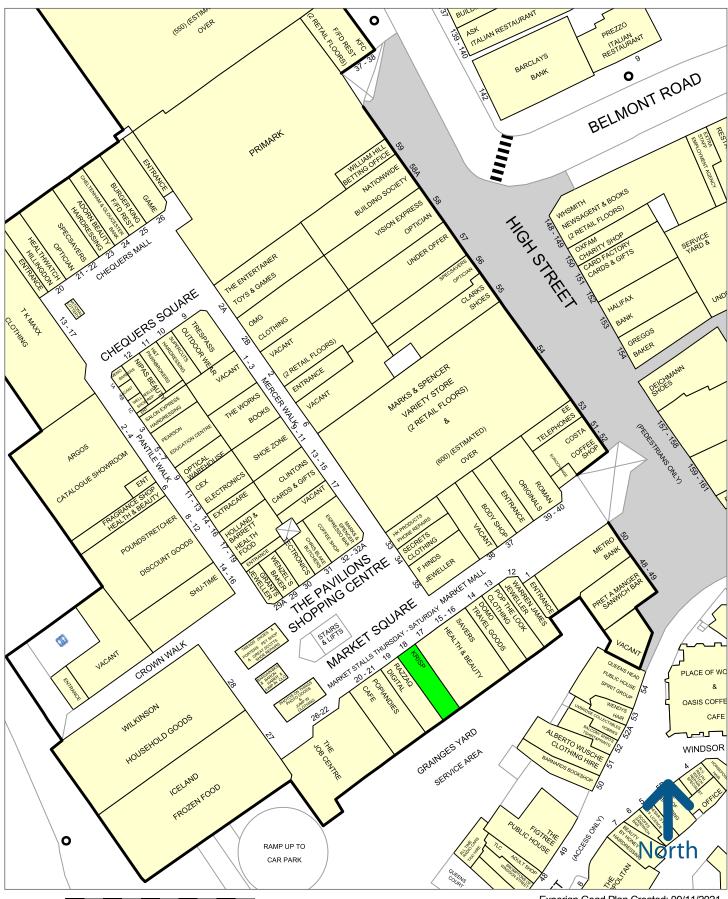

# UNIT 18, MARKET SQUARE PAVILIONS SHOPPING CENTRE

Please refer to the attached copy of the street traders plan for further details.