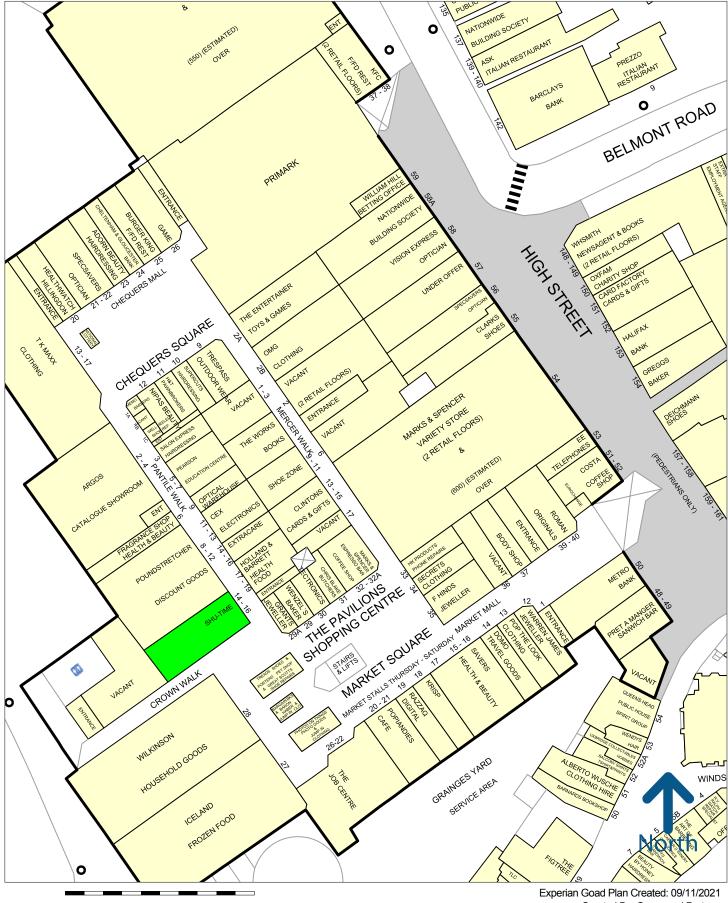

# UNIT 14/16, PANTILE WALK PAVILIONS SHOPPING CENTRE

#### Description

Uxbridge is situated some 5 miles from the junction of the M25/M40 with a population of some 1.5 million within a 20 minute drive time. The Pavilions comprises some 390,000 sq. ft. and provides an attractive trading environment anchored by Marks & Spencer, Primark, TK Maxx and Tesco with the benefit of 920 car spaces. Other tenants represented include Wilko, The Body Shop, Clinton Cards, The Entertainer, Poundstretcher, Iceland, Costa, Roman Originals and EE.

Please refer to the attached copy of the street traders plan for further details.