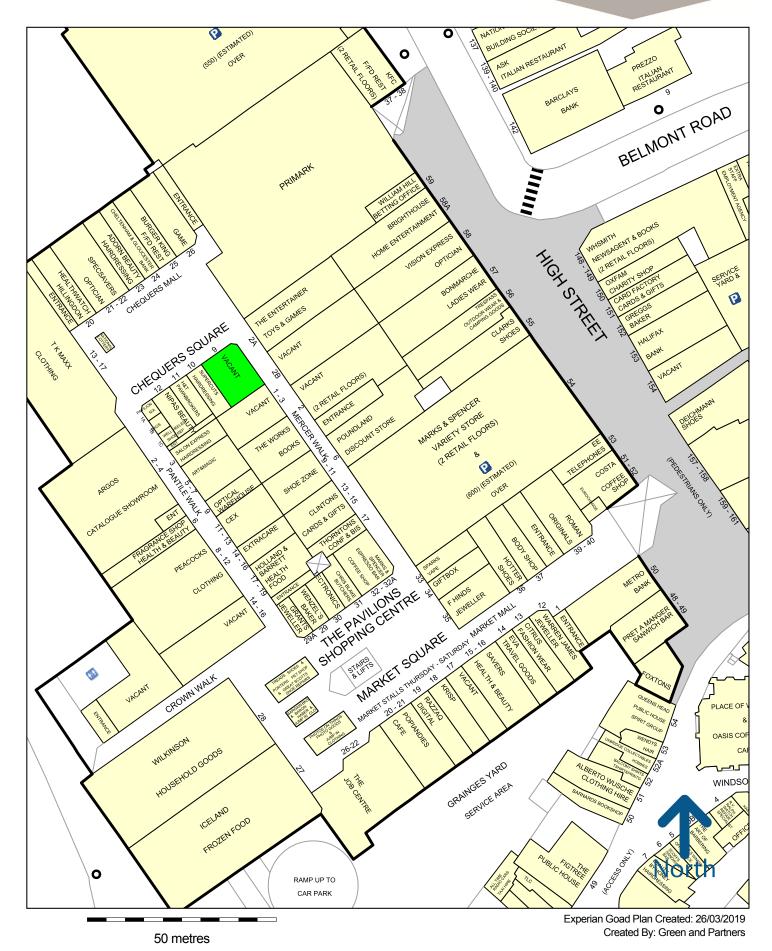

## UNIT 9, CHEQUERS SQUARE PAVILIONS SHOPPING CENTRE

The subject unit occupies a prominent corner location opposite the new Primark and close to The Entertainer and

Please refer to the attached copy of the street traders plan for further details.